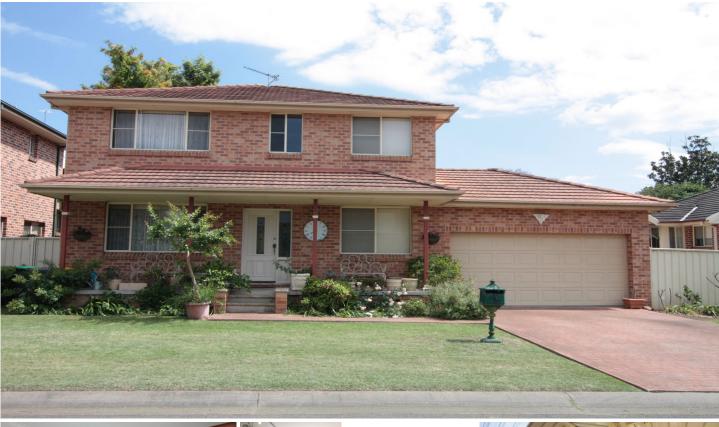

## 8 Tollhouse Way Windsor NSW

This lovely family home is located in a quiet street within minutes walk to bustling Windsor town and Hawkesbury River. The home offers:

- four bedrooms (one of them downstairs)
- formal lounge and dining rooms
- small family room off kitchen

- recently renovated ensuite and walk through robe in master bedroom

- built ins to all rooms except one
- fantastic covered entertaining area with great leafy outlook
- double garage with internal access
- ducted air conditioning
- dishwasher

## 4 🛤 2 🏪 2 🚘

View : https://www.gilmour.com.au/lease/nsw/hawkesbu ry/windsor/residential/house/5620951