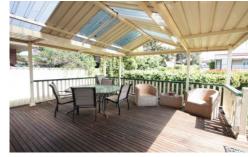

- recently renovated ensuite and walk through robe in master bedroom

- built ins to all rooms except one
- fantastic covered entertaining area with great leafy outlook
- double garage with internal access
- ducted air conditioning
- dishwasher