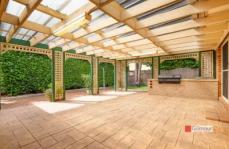

- ? There is a light filled living and dining room on entry flowing through to the kitchen and family room.
- ? The neatly designed kitchen offers a pantry, breakfast bar, plenty of bench space and also has a nice alfresco outlook.
- ? All three bedrooms are complete with built-in robes and the master with an ensuite as well.
- ? Heading outside there is a large, paved, undercover alfresco area with built-in bbq, perfect for year round entertaining.
- ? Additional features include an internal laundry, ducted air