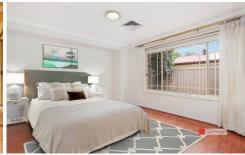

- ? There is a light filled living and dining room on entry flowing through to the kitchen and family room.
- ? The neatly designed kitchen offers a pantry, breakfast bar, plenty of bench space and also has a nice alfresco outlook.
- ? All three bedrooms are complete with built-in robes and the master with an ensuite as well.
- ? Heading outside there is a large, paved, undercover alfresco area with built-in bbq, perfect for year round entertaining.
- ? Additional features include an internal laundry, ducted air