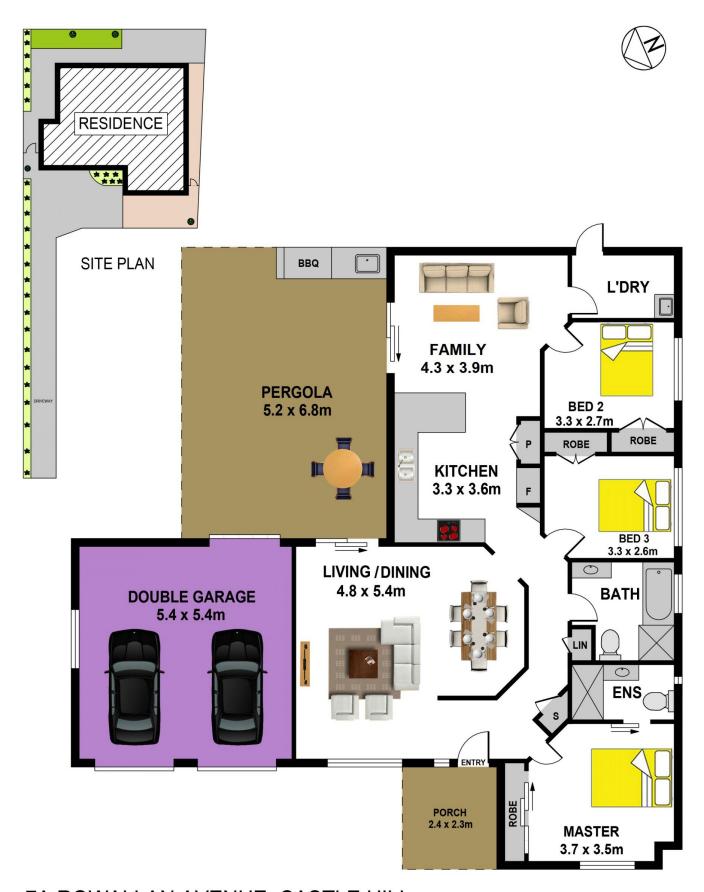

## 7a Rowallan Avenue Castle Hill NSW

Enjoy the relaxed lifestyle that this prime, family-friendly Castle Hill location has to offer! Set on an even block this private, single level property is close to all amenities with Castle Towers and the upcoming metro stations only a 10 minute walk away!

- ? There is a light filled living and dining room on entry flowing through to the kitchen and family room.
- ? The neatly designed kitchen offers a pantry, breakfast bar, plenty of bench space and also has a nice alfresco outlook.
- ? All three bedrooms are complete with built-in robes and the master with an ensuite as well.
- ? Heading outside there is a large, paved, undercover alfresco area with built-in bbq, perfect for year round entertaining.
- ? Additional features include an internal laundry, ducted air

3 📮 2 🔓 2 😭

**Price** : \$ 1,133,000 **Land Size** : 581 sqm

View: https://www.gilmour.com.au/sale/nsw/hills/c

astle-hill/residential/house/5620949

Gilmour

Gilmour Property Agents 02 9899 3311

## 7A ROWALLAN AVENUE, CASTLE HILL