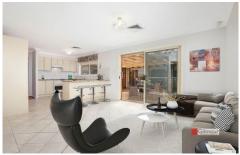

- ? There is a light filled living and dining room on entry flowing through to the kitchen and family room.
- ? The neatly designed kitchen offers a pantry, breakfast bar, plenty of bench space and also has a nice alfresco outlook.
- ? All three bedrooms are complete with built-in robes and the master with an ensuite as well.
- ? Heading outside there is a large, paved, undercover alfresco area with built-in bbq, perfect for year round entertaining.
- ? Additional features include an internal laundry, ducted air