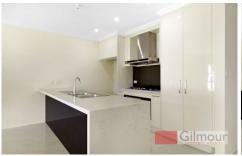

## Features include:

- -Three bedrooms located on the upper level, all with built-in robes, fourth bedroom or study with built in
- -Ensuite off master bedroom
- -Larger room with covered balcony
- -Main bathroom upstairs with guest bathroom downstairs
- -Tiled lounge and dining areas
- -Kitchen with stainless steel appliances, dishwasher and gas cooking
- -Covered entertaining area accessed via sliding doors
- -Low maintenance, fully fenced grassed rear yard with