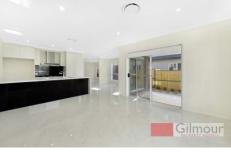

## Features include:

- -Three bedrooms located on the upper level, all with built-in robes, fourth bedroom or study with built in
- -Ensuite off master bedroom
- -Larger room with covered balcony
- -Main bathroom upstairs with guest bathroom downstairs
- -Tiled lounge and dining areas
- -Kitchen with stainless steel appliances, dishwasher and gas cooking
- -Covered entertaining area accessed via sliding doors
- -Low maintenance, fully fenced grassed rear yard with