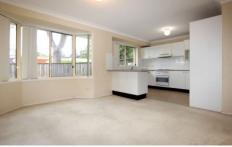

The large main bathroom services the other 2 bedrooms.

There is a formal lounge room, a separate dining room plus a family/meals area adjoining the kitchen.

The kitchen has copious cupboard space, electric cooking appliances plus a dishwasher.