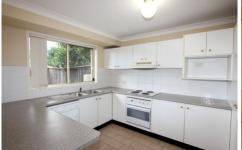

The large main bathroom services the other 2 bedrooms.

There is a formal lounge room, a separate dining room plus a family/meals area adjoining the kitchen.

The kitchen has copious cupboard space, electric cooking appliances plus a dishwasher.