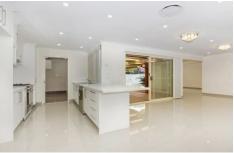

- 4 Bedrooms, master with walk in robe and built ins to rest
- 2 Renovated Bathrooms, main bathroom with tub and separate toilet and en-suite bathroom
- Multiple large living areas, including lounge, dining, family and rumpus
- Brand new kitchen with granite bench tops and stainless steel appliances. Gas cooking and dishwasher
- Huge covered entertaining space
- Double lock up garage with internal access and storage area