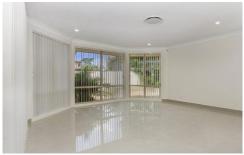

- 4 Bedrooms, master with walk in robe and built ins to rest
- 2 Renovated Bathrooms, main bathroom with tub and separate toilet and en-suite bathroom
- Multiple large living areas, including lounge, dining, family and rumpus
- Brand new kitchen with granite bench tops and stainless steel appliances. Gas cooking and dishwasher
- Huge covered entertaining space
- Double lock up garage with internal access and storage area