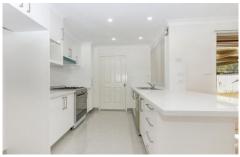

- 4 Bedrooms, master with walk in robe and built ins to rest
- 2 Renovated Bathrooms, main bathroom with tub and separate toilet and en-suite bathroom
- Multiple large living areas, including lounge, dining, family and rumpus
- Brand new kitchen with granite bench tops and stainless steel appliances. Gas cooking and dishwasher
- Huge covered entertaining space
- Double lock up garage with internal access and storage area