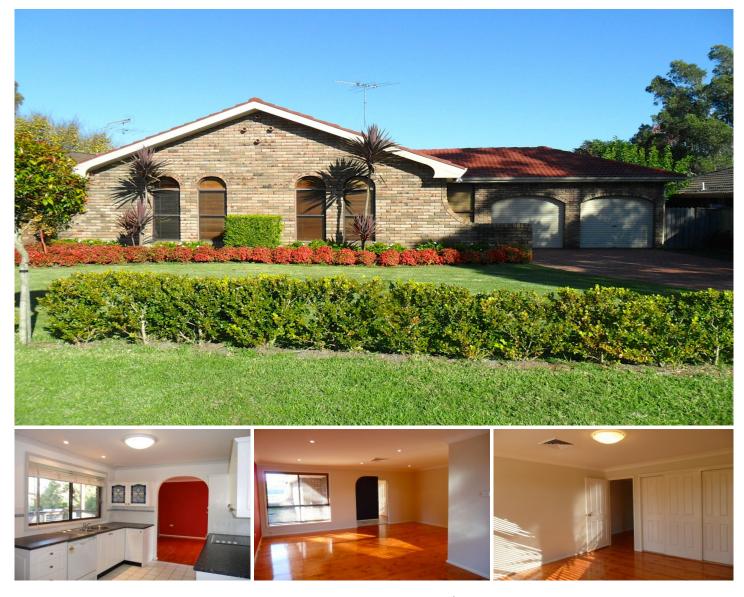

## 53 Malonga Avenue Kellyville NSW

Situated within the sought-after Kellyville area, this spacious home offers contemporary interiors and outstanding outdoor entertaining spaces. Its open layout and ultra-convenient location combine to deliver an exciting, must see prospect. Generous combined living and dining with easy outdoor flow. Attractive feature wall, timber floors, stylish down lights. Mountain and district views from expansive timber pergola, landscaped private gardens, child-friendly grassed area.