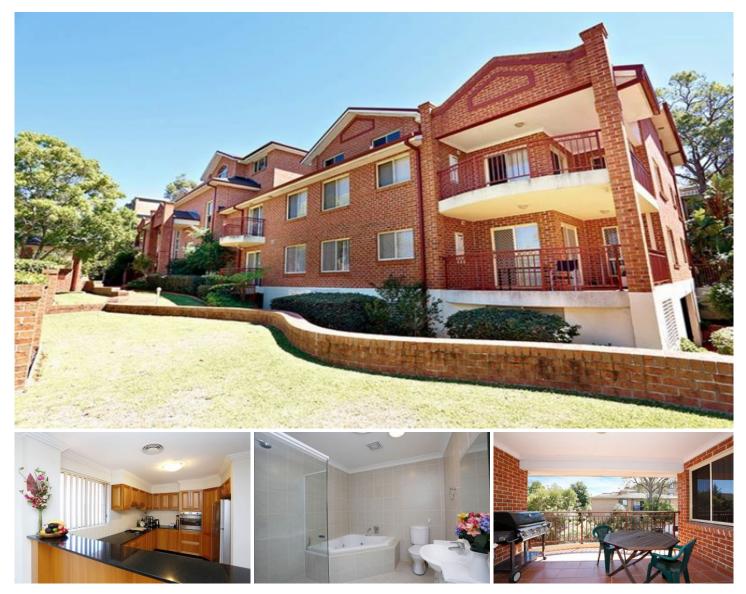

## 14/19 Sherwin Avenue Castle Hill NSW

Positioned in Castle Hill's most central location is this magnificent, spacious 2 bedroom. The apartment allows for convenience and easy access. Boasting a lift, the apartment is perfect for low maintenance living and is situated in a secure, private complex.

Entering the apartment you will be amazed by how much warmth and brightness radiates from the living areas and bedrooms. The large living and dining rooms flow seamlessly onto the outside, sheltered balcony. The complex also provides a fenced in-ground pool with entertaining areas, making this a fantastic option for those hot summer days.

Centrally located, this apartment is walking distance to the new Castle Hill train station (opening March 2019), bus interchange, Castle Towers Shopping Centre, restaurants and schools.

Features include: