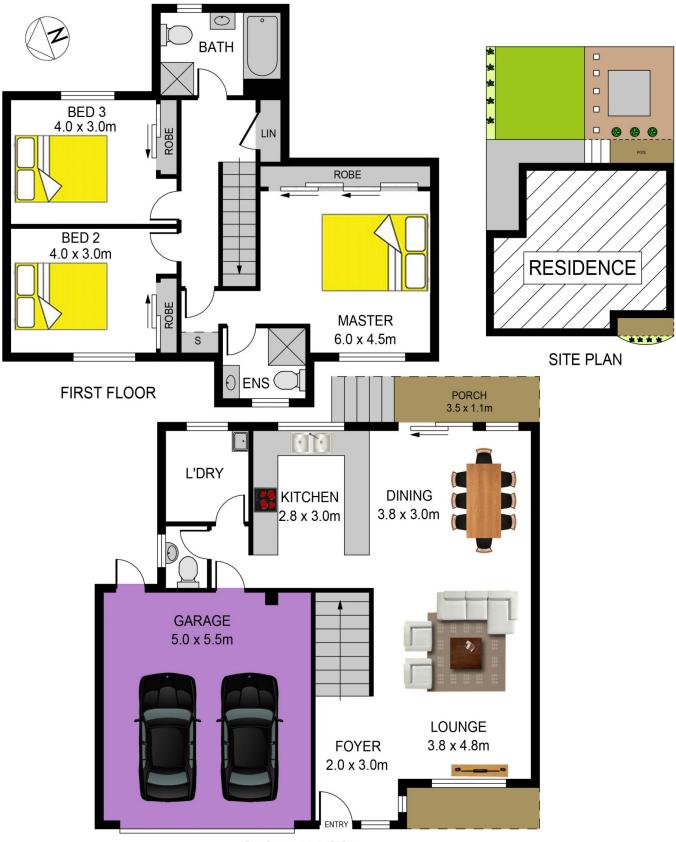

## 15/37-39 Windsor Road Kellyville NSW

Calling first home buyers and investors to this great entry level town house just a short stroll to city bus transport, Kellyville shops and the Kellyville Public School.

There are built in wardrobes to all 3 bedrooms and the master has an en suite. The living space consisting of a lounge & dining room which has polished floating timber flooring, flows nicely to the level paved & grassed backyard.

Create memorable meals in the polyurethane & granite gourmet kitchen which overlooks the private yard so it's easy to keep an eye on the kids playing safely. Internal access to the automatic double lock up garage for your convenience and there are 2 split air conditioners that even out all the seasonal variations in temperature. Realistic owners, ready to consider your offer, inspect today!

## 15/37 -39 WINDSOR ROAD, KELLYVILLE