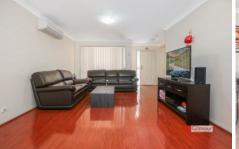

There are built in wardrobes to all 3 bedrooms and the master has an en suite. The living space consisting of a lounge & dining room which has polished floating timber flooring, flows nicely to the level paved & grassed backyard.