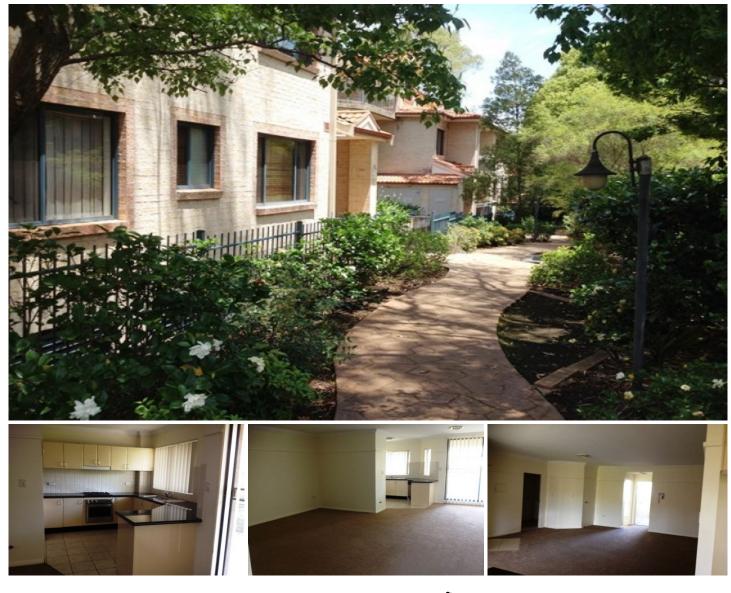

## 6/19-21 Showground Road Castle Hill NSW

This 2 bedroom unit with updated carpet & fresh paint is located within approx 5 minute walk to Castle Towers, yet set in a quiet with your balcony not facing the main road. Featuring open plan lounge & dining, with split system air conditioning, kitchen with gas cook top & dishwasher. This first floor apartment offers mirrored built-in to the main, and good size bathroom in a security block with a single lock up garage (garage access via Cecil Ave). Internal laundry with newer dryer.

Move in and enjoy the short walk to Castle Towers, cinemas, cafes, buses etc.

View : https://www.gilmour.com.au/lease/nsw/hills/castle -hill/residential/apartment/5620902

Gilmour

Gilmour Property Agents 02 9899 3311