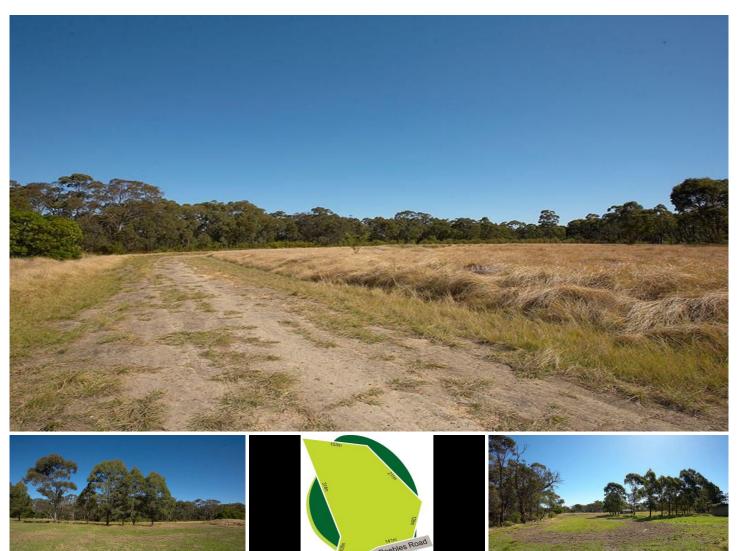

## **FIDDLETOWN**

What an opportunity! Located in arguably one of the most sought after streets in the suburb due to the private location and proximity to Northholm Grammar school, this 15 acres of land is ready for your dream home! The land consists of a majority or cleared flat acres with the remainder being uncleared bushland. The parcel of land takes in a large elevated peninsula jutting into bushland and as such enjoys beautiful views over the district. Large choice of sites for that brand new rural residence!

**Land Size**: 60702.9 sqm

View : https://www.gilmour.com.au/sale/nsw/hills/fi

ddletown/residential/rural/5620884

Gilmour

Gilmour Property Agents 02 9899 3311