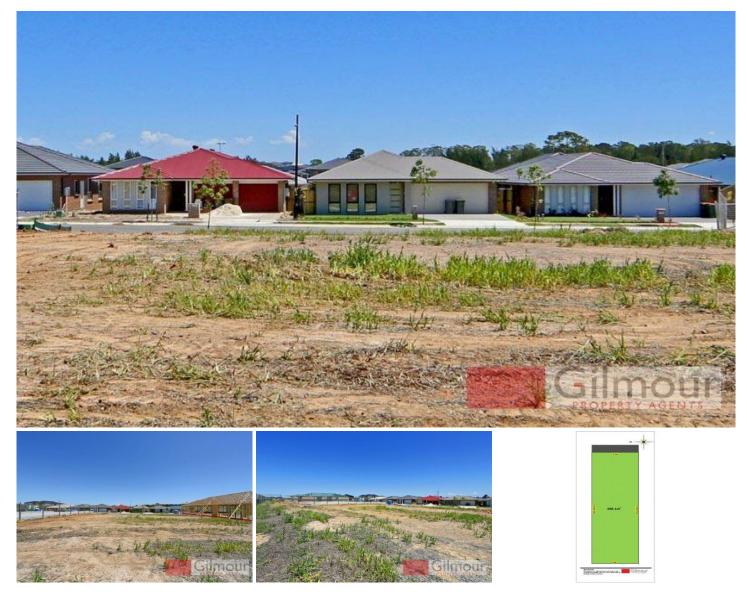

## THE PONDS

This fantastic 480sqm block in the sought after suburb of The Ponds is a perfect opportunity for you to build your dream home. Set on the high side of a quiet street this regular shaped & level block is ideal for creating your own design and turning it into a reality (subject to council approval). Be quick to secure the chance to build in this lovely & fast growing area that is within easy & convenient access to all amenities including Rouse Hill Town Centre, restaurants, schools, parks and city transport. SOLD 8 March, 2013

## Land Size: 480.1 sqm

View

: https://www.gilmour.com.au/sale/nsw/hills/th e-ponds/residential/land/5620867

Gilmour

Gilmour Property Agents 02 9899 3311