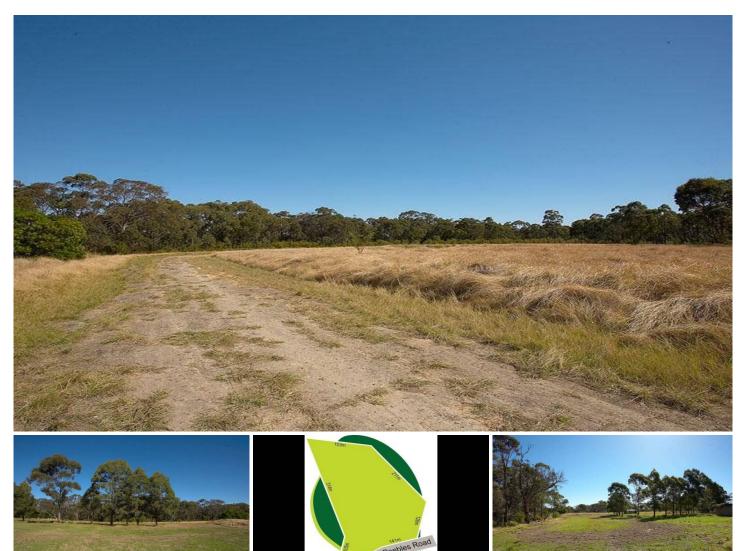

## **FIDDLETOWN**

What an opportunity! Located in arguably one of the most sought after streets in the suburb due to the private location and proximity to Northholm Grammar school, this 15 acres of land is ready for your dream home! The land consists of a majority or cleared flat acres with the remainder being uncleared bushland. The parcel of land takes in a large elevated peninsula

jutting into bushland and as such enjoys beautiful views over the district. Large choice of sites for that brand new rural residence!

Land Size: 60702 sqm

View : https://www.gilmour.com.au/sale/nsw/hills/fi