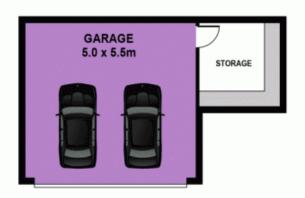

- Boasting 173m2 of internal space and 34m2 of garage space (207m2 in total), this unit offers house sized living spaces throughout.
- Open plan lounge and dining with balcony access and split system air conditioning.
- Become a master chef in the large tiled kitchen with gas cooktop, stainless steel appliances, ample storage and