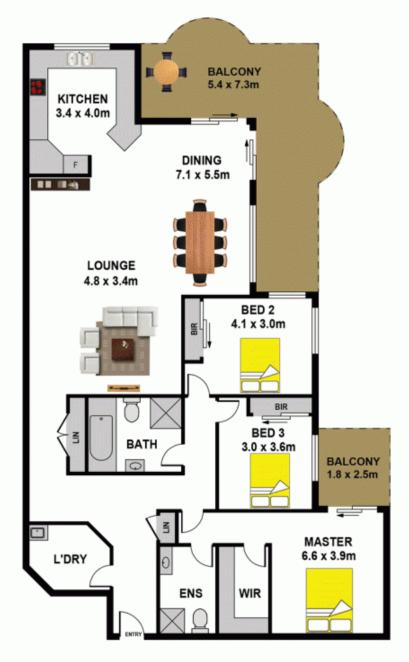

- Boasting 173m2 of internal space and 34m2 of garage space (207m2 in total), this unit offers house sized living spaces throughout.
- Open plan lounge and dining with balcony access and split system air conditioning.
- Become a master chef in the large tiled kitchen with gas cooktop, stainless steel appliances, ample storage and