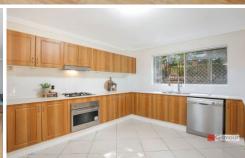

- Boasting 173m2 of internal space and 34m2 of garage space (207m2 in total), this unit offers house sized living spaces throughout.
- Open plan lounge and dining with balcony access and split system air conditioning.
- Become a master chef in the large tiled kitchen with gas cooktop, stainless steel appliances, ample storage and