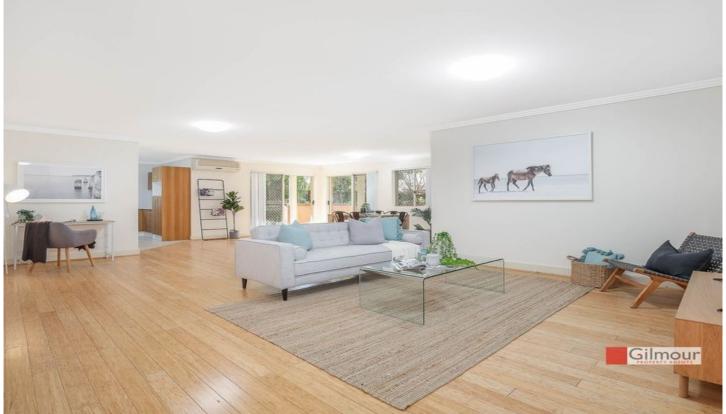

## 9/49-55 Cecil Avenue Castle Hill NSW

Premium opportunity in the heart of Castle Hill, just 700m to Castle Towers & the upcoming rail line, this well maintained and secure complex takes advantage of both lifestyle and convenience. With floating bamboo floorboards throughout, this north facing apartment has been enhanced with a fresh neutral colour scheme and LED lighting.

- Boasting 173m2 of internal space and 34m2 of garage space (207m2 in total), this unit offers house sized living spaces throughout.
- Open plan lounge and dining with balcony access and split system air conditioning.
- Become a master chef in the large tiled kitchen with gas cooktop, stainless steel appliances, ample storage and