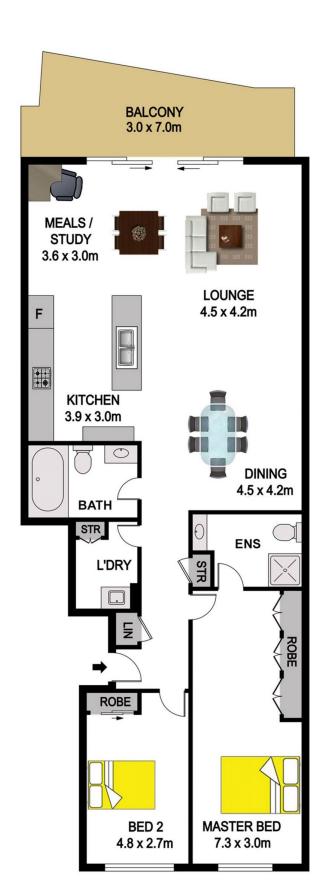

## 76/31-39 Sherwin Avenue CASTLE HILL NSW

This spacious two bedroom apartment is located on the second floor of the ever popular Verincourt Estate. Brimming with accessibility the property is central to Castle Towers Shopping Centre, public transport and quality schooling.

Accommodation consists of two bedrooms with built-in robes and there are two bathrooms, an en-suite to the master and main bathroom. The generous kitchen is complete with Caesarstone benchtops, gas cooking and stylish European appliances and is adjoined by a meals/study area.

Entertaining is easy with the large open plan lounge and dining rooms opening to the spacious north facing balcony, with a peaceful leafy aspect overlooking the grassed common area. Spend summer days relaxing in the