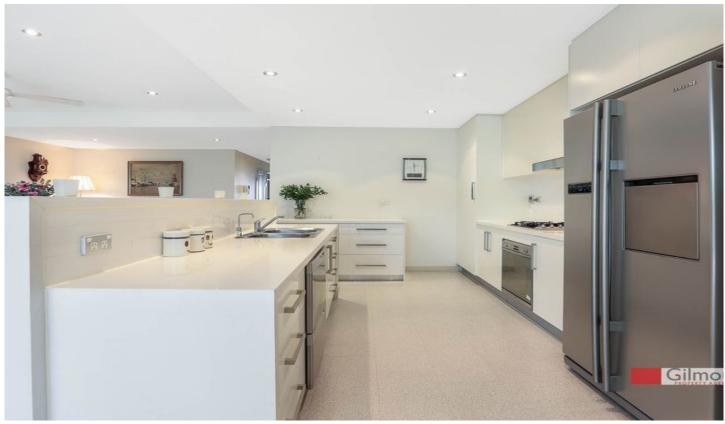

Accommodation consists of two bedrooms with built-in robes and there are two bathrooms, an en-suite to the master and main bathroom. The generous kitchen is complete with Caesarstone benchtops, gas cooking and stylish European appliances and is adjoined by a meals/study area.

Entertaining is easy with the large open plan lounge and dining rooms opening to the spacious north facing balcony, with a peaceful leafy aspect overlooking the grassed common area. Spend summer days relaxing in the