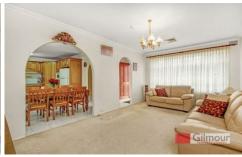

- Well thought-out floorplan which makes the most of living space with a separate lounge and dining room as well as an additional study or games room. The bathroom has also been renovated.
- The traditional timber kitchen opens through to a covered back verandah overlooks the fully fenced, private grassed yard with low maintenance established gardens
- There is also great features such as a two car tandem garage, a huge storage space under the house, ducted air-conditioning, an alarm system and gas connections.