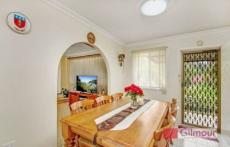

- Well thought-out floorplan which makes the most of living space with a separate lounge and dining room as well as an additional study or games room. The bathroom has also been renovated.
- The traditional timber kitchen opens through to a covered back verandah overlooks the fully fenced, private grassed yard with low maintenance established gardens
- There is also great features such as a two car tandem garage, a huge storage space under the house, ducted air-conditioning, an alarm system and gas connections.