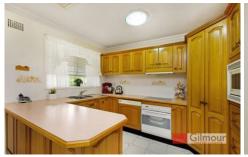

- Well thought-out floorplan which makes the most of living space with a separate lounge and dining room as well as an additional study or games room. The bathroom has also been renovated.
- The traditional timber kitchen opens through to a covered back verandah overlooks the fully fenced, private grassed yard with low maintenance established gardens
- There is also great features such as a two car tandem garage, a huge storage space under the house, ducted air-conditioning, an alarm system and gas connections.