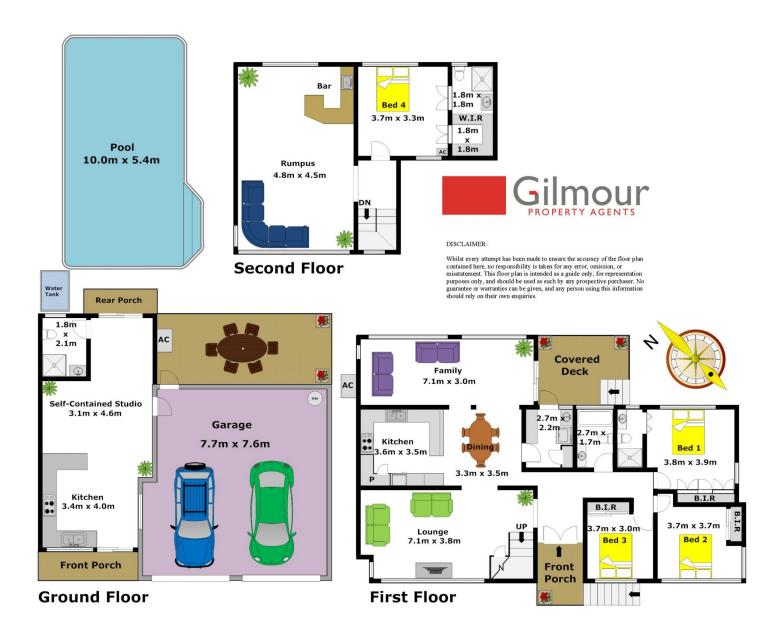

## 4 Daphne Avenue CASTLE HILL NSW

Positioned on the high side of a quiet street in the sought after Roxborough Park Estate and within the Excelsior Public catchment is this sizable family home. Offering four bedrooms, each with a built-in robe, and a total of three bathrooms including ensuites to two of the bedrooms. Plus there is a separate self-contained ground floor accommodation/granny flat which you can easily utilise as in-law/guest accommodation or a teenagers retreat. The main home is painted throughout and has new carpet, it also enjoys spacious living of a formal lounge room, a family/meals area off the updated kitchen and a large upstairs rumpus room complete with a bar. Cool off in the inviting in-ground pool and continue entertaining or relaxing from the BBQ area & yard that is overlooked by a covered deck. Other features include a double lock-up garage with an automatic door to one side, ceiling fans and a dishwasher. Close to popular schools such as Gilroy