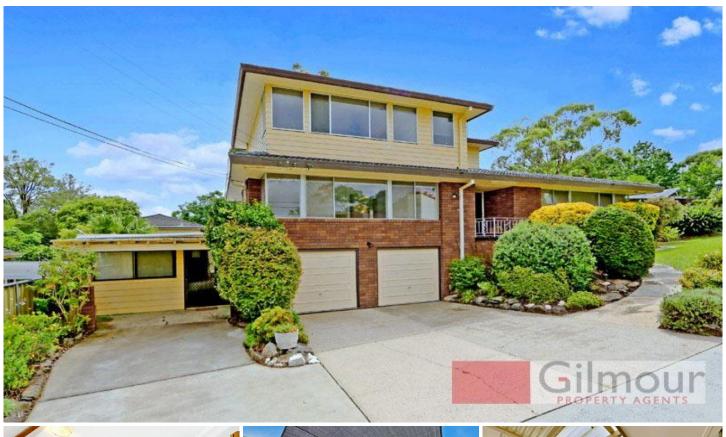

## 4 Daphne Avenue CASTLE HILL NSW

Positioned on the high side of a quiet street in the sought after Roxborough Park Estate and within the Excelsior Public catchment is this sizable family home. Offering four bedrooms, each with a built-in robe, and a total of three bathrooms including ensuites to two of the bedrooms. Plus there is a separate self-contained ground floor accommodation/granny flat which you can easily utilise as in-law/guest accommodation or a teenagers retreat. The main home is painted throughout and has new carpet, it also enjoys spacious living of a formal lounge room, a family/meals area off the updated kitchen and a large upstairs rumpus room complete with a bar. Cool off in the inviting in-ground pool and continue entertaining or relaxing from the BBQ area & yard that is overlooked by a covered deck. Other features include a double lock-up garage with an automatic door to one side, ceiling fans and a dishwasher. Close to popular schools such as Gilroy