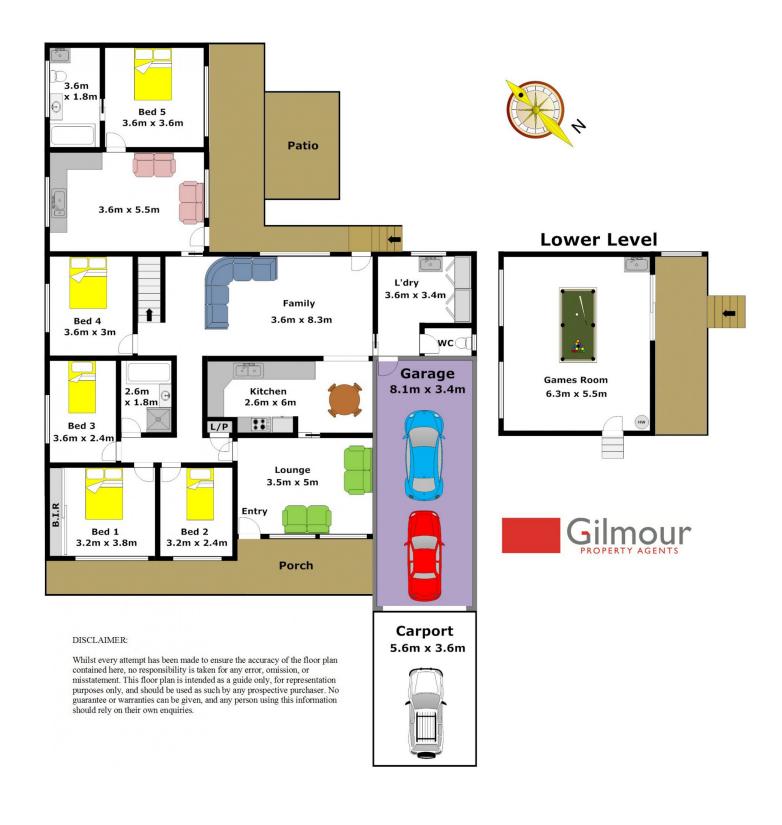

## 21 Girralong Avenue BAULKHAM HILLS NSW

Located in the sought after North Baulkham Hills locale in a quiet avenue close to the local primary school is this larger than it looks family home. Boasting 31 squares (approx.) of space, with four bedrooms plus a study and two bathrooms plus an additional separate toilet to the internal laundry. The in-laws or teenagers are well catered for via the self-contained section consisting of a bedroom, bathroom & laundry kitchenette, lounge & verandah. There is great living space of a lounge room & a dining area adjacent to the Impala kitchen, a family relaxing area & an everyday meals area plus there is a separate rumpus room downstairs. The two split air-conditioners help to mediate the seasonal extremes in temperature and the vehicles are taken care of by the auto tandem garage with internal access plus a car port. All this on a 708sqm block & there are even three water tanks collecting rain to water the gardens. A great size family home in a top location in