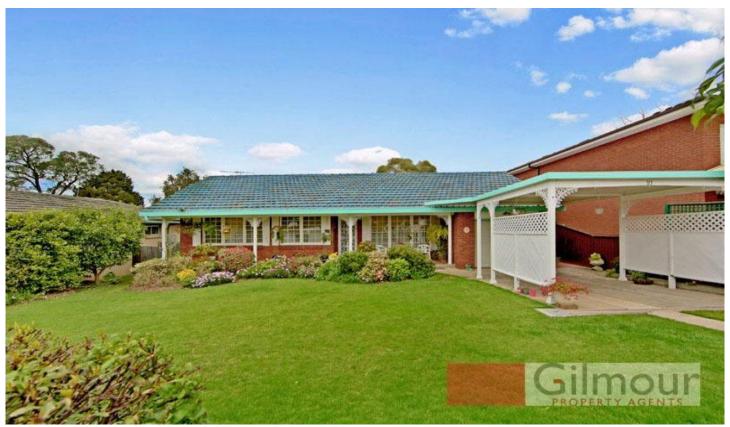

## 21 Girralong Avenue BAULKHAM HILLS NSW

Located in the sought after North Baulkham Hills locale in a quiet avenue close to the local primary school is this larger than it looks family home. Boasting 31 squares (approx.) of space, with four bedrooms plus a study and two bathrooms plus an additional separate toilet to the internal laundry. The in-laws or teenagers are well catered for via the self-contained section consisting of a bedroom, bathroom & laundry kitchenette, lounge & verandah. There is great living space of a lounge room & a dining area adjacent to the Impala kitchen, a family relaxing area & an everyday meals area plus there is a separate rumpus room downstairs. The two split air-conditioners help to mediate the seasonal extremes in temperature and the vehicles are taken care of by the auto tandem garage with internal access plus a car port. All this on a 708sqm block & there are even three water tanks collecting rain to water the gardens. A great size family home in a top location in