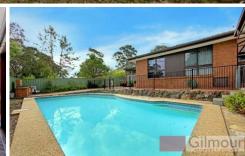

## 15 Partridge Avenue CASTLE HILL NSW

This immaculate single level home on a 1041sqm block is set in a guiet avenue, just a short stroll to the Showground Train Station and has so much to offer. Featuring four bedrooms, three with built-in wardrobes, including the master bedroom which also has a large updated en-suite containing a spa bath. The kitchen was renewed 3 years ago with all drawer storage and stainless steel appliances. There is plenty of living space, including an open plan lounge/dining area with a great sized family room off the kitchen. Plus the self contained, air-conditioned bedsit boasts its own bathroom, kitchenette, bedroom, phone line and its own garage & storage/workshop room-this would be ideal separate accommodation for in-laws, a teenager wanting some space, a home office or even potential rental income. Enjoy entertaining from separate gazebo adjoining the refreshing, saltwater in-ground pool that is fully fenced & council compliant and is sure to provide loads of fun in