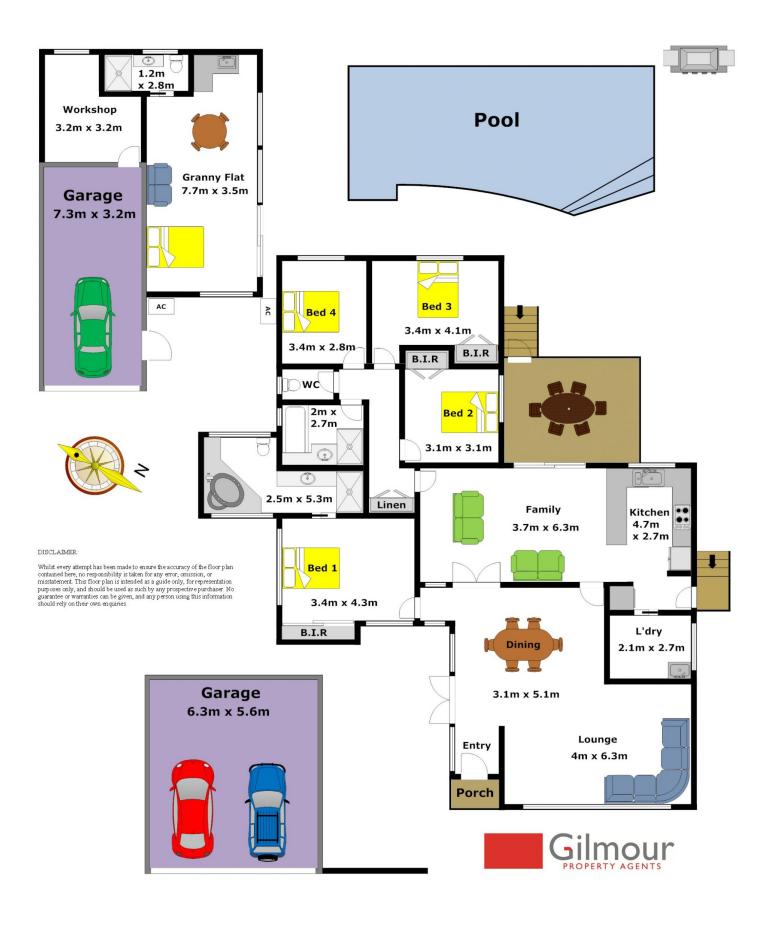

## 15 Partridge Avenue CASTLE HILL NSW

This immaculate single level home on a 1041sqm block is set in a guiet avenue, just a short stroll to the Showground Train Station and has so much to offer. Featuring four bedrooms, three with built-in wardrobes, including the master bedroom which also has a large updated en-suite containing a spa bath. The kitchen was renewed 3 years ago with all drawer storage and stainless steel appliances. There is plenty of living space, including an open plan lounge/dining area with a great sized family room off the kitchen. Plus the self contained, air-conditioned bedsit boasts its own bathroom, kitchenette, bedroom, phone line and its own garage & storage/workshop room-this would be ideal separate accommodation for in-laws, a teenager wanting some space, a home office or even potential rental income. Enjoy entertaining from separate gazebo adjoining the refreshing, saltwater in-ground pool that is fully fenced & council compliant and is sure to provide loads of fun in

4 📭 3 🔓 3 🖨

Land Size: 1041 sqm

View: https://www.gilmour.com.au/sale/nsw/hills/c

astle-hill/residential/house/5620470

Craig Alexis 02 9899 3311