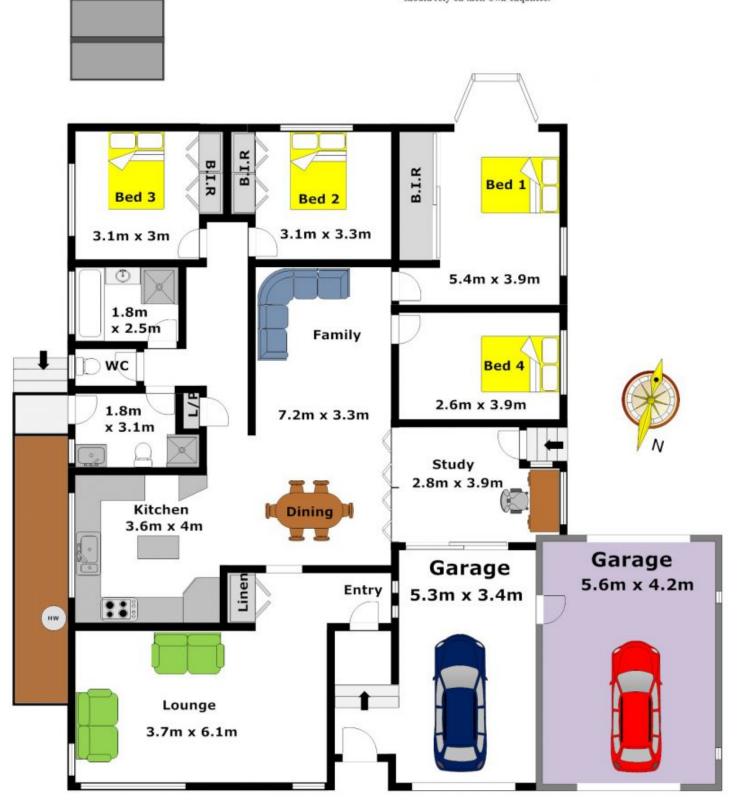

## 34 Yetholme Avenue BAULKHAM HILLS NSW

Located in a quiet avenue in the popular Crestwood local and within the Crestwood Primary School catchment is this lovely single level home that has so much to offer. Set on 695.6sqm and featuring four bedrooms, three with built-in wardrobes, two bathrooms and a separate study/additional living space. There is a large formal lounge room, a dining area and a family relaxing area with polished floorboards and cathedral ceilings that add character & style which is further enhanced by the Tasmanian Oak kitchen. Continue outside to a private grassed yard for the kids to play in and there is gardens & a vegie patch to grow your own produce. Ducted air conditioning makes the temperature pleasant all year round & there is an auto double lock up garage

for the cars with a drive through option on one side to gain access to the backyard plus there is plenty of storage space too! Close & convenient to shops, public transport,

4 🕒 2 🔓 2 🖨

Land Size: 695.6 sqm