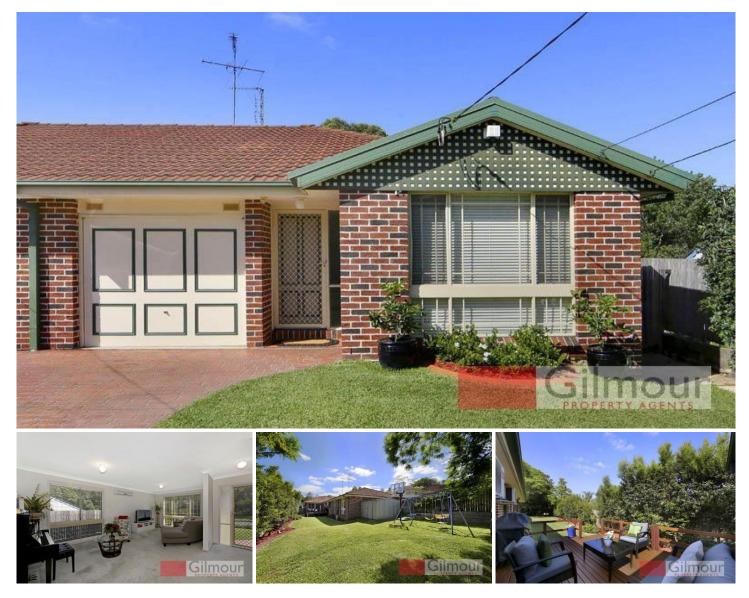

## **152 Excelsior Avenue CASTLE HILL NSW**

Set in the desirable Excelsior Public catchment is this lovely, single level duplex that is the start of your move to a relaxing lifestyle. Positioned on a low maintenance block and offering three bedrooms with built-in robes to each & two bathrooms including the en-suite to the spacious master bedroom. Come home & relax in the open plan lounge & dining room and there is a family/meals area adjoining the functional kitchen with gas cooking. Continue out to the timber entertaining deck that is perfect for hosting family & friends and the kids will love the space to run about in the surprisingly large, private grassed yard. Other great features include no strata levies, air-conditioning, a large lock-up garage/games room and a garden shed. Close & convenient to public transport including the M2 bus, shops, popular schools such as Excelsior Public and the future train station. Doesn't your family deserve this lifestyle? Call to arrange an inspection today!

## 3 🛤 2 🚔 1 🚘

- Land Size : 486 sqm
  - : https://www.gilmour.com.au/sale/nsw/hills/c

astle-hill/residential/semi-detached/5620387

Gilmour

View

Gilmour Property Agents 02 9899 3311

https://www.gilmour.com.au Just another WordPress site