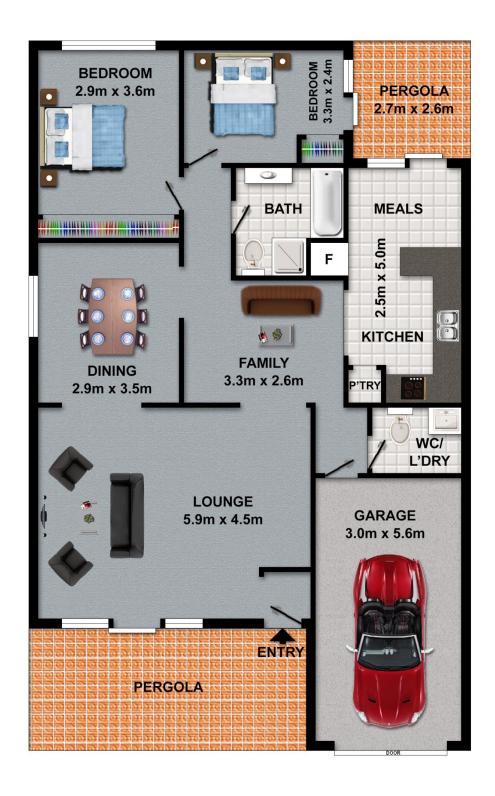

## 1/10 Church Street CASTLE HILL NSW

This original single level villa is situated in a boutique, quiet complex of 15 in the highly sought after East Excelsior estate. Offering two bedrooms with built-in robes and a potential third bedroom by the easily convertible separate dining room. There is a large lounge room and a family/meals area adjoining the functional kitchen. Opening out from the kitchen is the rear, private courtyard perfect for sitting back and relaxing in the sun. Also offering a single lock up garage with internal access and a large laundry with an additional toilet making this villa the perfect entry to the Hills market. Located in a very handy location close to schools and level walking distance to Castle Towers & M2 city bus. A rare opportunity for first home buyers, someone looking to downsize or the astute investor, call to inspect now-this won't last!

## **GROUND FLOOR**