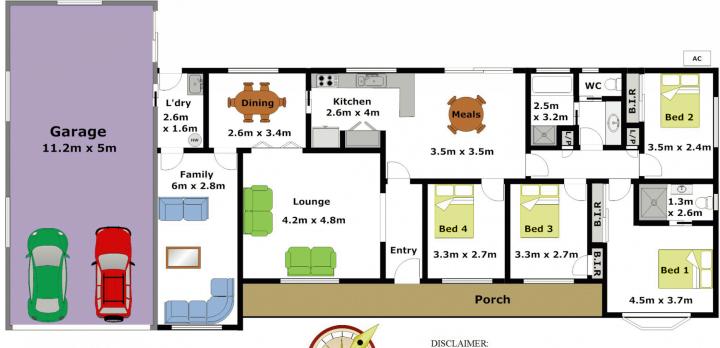

## 81 Greenbank Drive GLENHAVEN NSW

This immaculately presented, single level family home is located in a guiet cul-de-sac and is surrounded by other quality dwellings in a peaceful setting. Sitting on a 963.7sqm block and featuring four bedrooms, with the master bedroom boasting a bay window, built-in wardrobes and an en-suite. There is great living space of a generous lounge & separate dining room, a family meals area off the functional Tasmanian Oak kitchen and a family relaxing/rumpus room as well. Continue outside to the large paved courtyard and generous yard that is great for the family to run around & play and there is even room for a pool. With ceiling insulation and ducted air conditioning to take care of all the seasonal variations in temperatures. Also offering an internal laundry and access to an automatic, four car lock-up garage for the vehicles, boat, boys toys or just room for the train set or a serious hobby. Situated within the Samuel Gilbert catchment area and

4 🕒 2 🔓 4 🗬

Land Size: 963.7 sqm

View : https://www.gilmour.com.au/sale/nsw/hills/gl

enhaven/residential/house/5620280

Craig Alexis 02 9899 3311

Whilst every attempt has been made to ensure the accuracy of the floor plan contained here, no responsibility is taken for any error, omission, or misstatement. This floor plan is intended as a guide only, for representation purposes only, and should be used as such by any prospective purchaser. No guarantee or warranties can be given, and any person using this information should rely on their own enquiries.