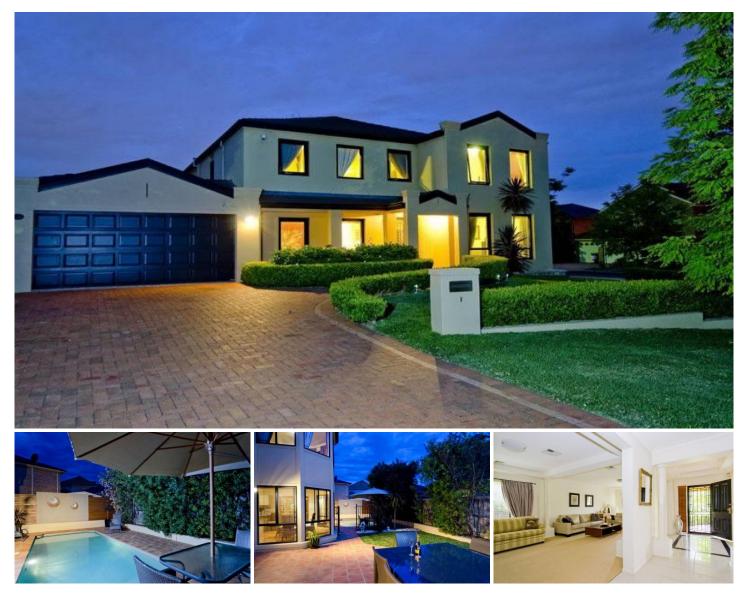

## **CASTLE HILL**

Positioned in an exclusive cul-de-sac position on 680sqm is this family home of 11 years and one owner, located in the highly sought after Kings Road estate. Boasting 44 squares of executive living and accommodation consisting of four large bedrooms plus a study, with built-ins to all the bedrooms and the master retreat features a walk-in robe plus spa bath to the en-suite.

The impressive tiled foyer entrance leads into the spacious living areas of a formal lounge & dining room, a separate & private rumpus room with French timber doors and a meals area adjoining the sizeable kitchen with gas cooking. Also, catering for family living is the spacious tiled family room and upstairs rumpus which is ideal as a teenagers retreat. A relaxing haven for the entertainer is here with the large paved area, and you will love to cool off in the sparkling in-ground, salt water pool with solar heating.

## 4 🛤 2 🚔 2 🚘

Land Size : 680 sqm

View

Gilmour

: https://www.gilmour.com.au/sale/nsw/hills/c astle-hill/residential/house/5620209