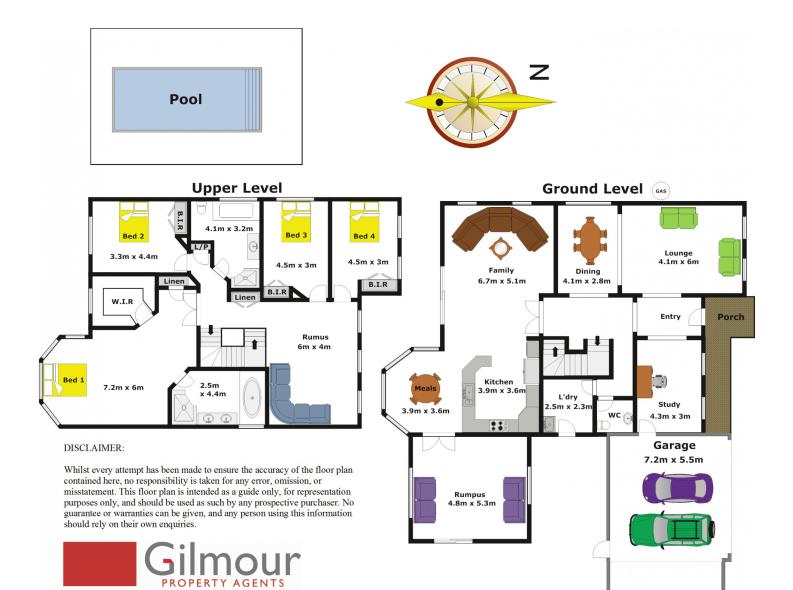

## **CASTLE HILL**

Positioned in an exclusive cul-de-sac position on 680sqm is this family home of 11 years and one owner, located in the highly sought after Kings Road estate. Boasting 44 squares of executive living and accommodation consisting of four large bedrooms plus a study, with built-ins to all the bedrooms and the master retreat features a walk-in robe plus spa bath to the en-suite.

The impressive tiled foyer entrance leads into the spacious living areas of a formal lounge & dining room, a separate & private rumpus room with French timber doors and a meals area adjoining the sizeable kitchen with gas cooking. Also, catering for family living is the spacious tiled family room and upstairs rumpus which is ideal as a teenagers retreat. A relaxing haven for the entertainer is here with the large paved area, and you will love to cool off in the sparkling in-ground, salt water pool with solar heating.

## 4 🛤 2 🚔 2 🚘

Land Size : 680 sqm

View

Gilmour

: https://www.gilmour.com.au/sale/nsw/hills/c astle-hill/residential/house/5620209