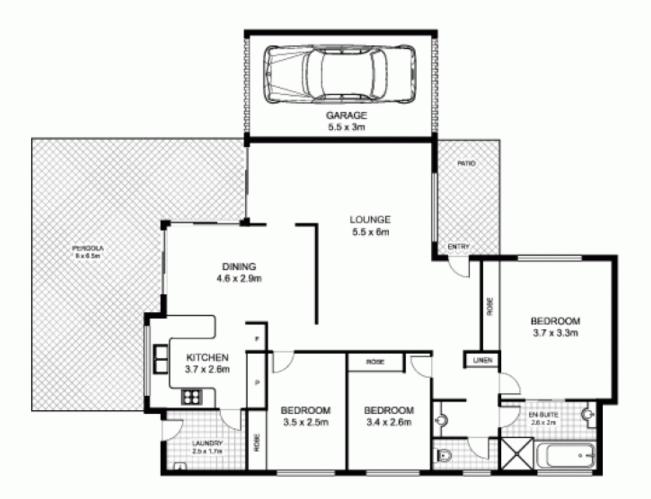

## **GUILDFORD**

MIXED USE 10 ZONE. Ideal property for the first home buyer, investor or developer. Three bedrooms with built-in wardrobes to all bedrooms, split air conditioning system & auto single garage. Gas cooking to the kitchen, level backyard with pergola.

## 534 Woodville Road, GUILDFORD

This floor plan is intended as a guide only. Layoul dimensions are approximate only. No representations or warranties of any nature whatsoever are given or intended. Any person using this information should rely on their own enquiries