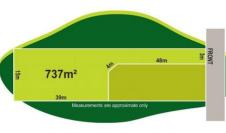

3 📭 1 🔓 1 😭

Land Size: 737 sqm

View : https://www.gilmour.com.au/sale/nsw/parra

matta/guildford/residential/house/5619809

Gilmour

Gilmour Property Agents 02 9899 3311

## 534 Woodville Road, GUILDFORD

This floor plan is intended as a guide only. Layoul dimensions are approximate only. No representations or warranties of any nature whatsoever are given or intended. Any person using this information should rely on their own enquiries