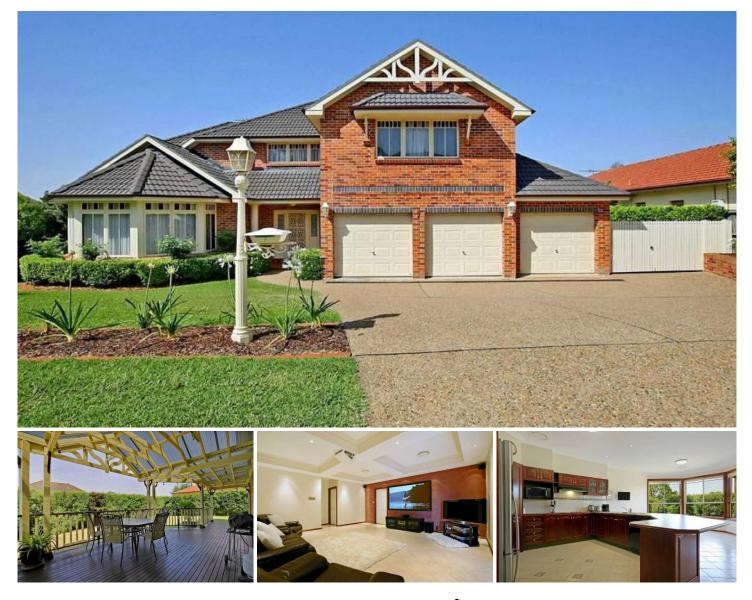

## **CASTLE HILL**

Immaculately presented Young Home located in a quiet culdesac position on a large level block. This quality built home features five double sized bedrooms plus office. Spacious formal lounge and dining, large modern functional kitchen + bright open plan casual living including c-bus controlled media/projection room. The private and level backyard is complimented by established landscaped gardens and a generous covered outdoor deck. Other features include 9 foot ceilings, large triple garage with auto doors plus internal access to the home. In addition, there is wide double gated side access which can accommodate additional vehicles or a large boat and trailer. Sold date: 1st December 2009

## 5 🛤 3 🚔 3 🚘

View

Gilmour

Land Size : 851 sqm

: https://www.gilmour.com.au/sale/nsw/hills/c astle-hill/residential/house/5619801

**Gilmour Property Agents** 02 9899 3311