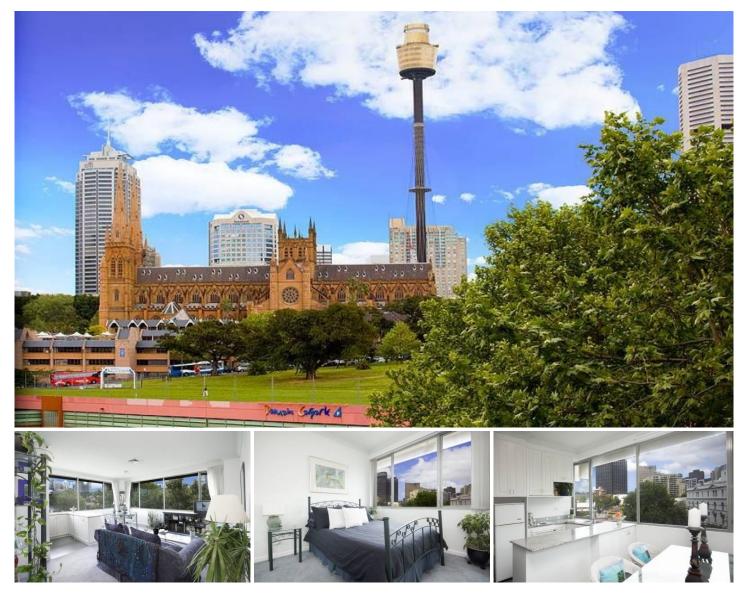

## 308/22 Sir John Young Crescent WOOLLOOMOOLOO NSW

Well appointed modern one bedroom apartment with leafy parkland outlook and city skyline views. Brilliant location just across the Domain right on the edge of Sydney CBD. The apartment is bright and airy with large picture windows and high ceilings. Beautifully presented throughout it offers a good sized living room, quality granite kitchen with dishwasher, generous bathroom including internal laundry, and the bedroom has two built-in wardrobes. 'The Domain' apartment building includes security concierge entry, well equipped gym, spa & sauna, and use of the huge rooftop sundeck entertainment area. A 'blue ribbon' location with Sydney city right at your fingertips - this is easily one of the best 'city view' apartments available in this price range. Great as a first home or an investment purchase. First Time Offered.