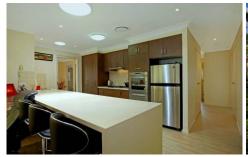

## **CASTLE HILL**

Delightful family home located in the prestigious Castlewood Estate. Massive 1079m2 block with a private bush outlook at the rear. New designer kitchen featuring Caesar stone benchtops, gas cooking and stainless steel appliances. Four bedrooms, ensuite to main bedroom, ducted air conditioning, double garage with drive through access + side access. Formal lounge and dining, tiled meals and family room + rumpus room featuring a bay window overlooking the rear yard. Enjoy entertaining outdoors under the huge pergola and there is plenty of room for a pool in the large backyard.