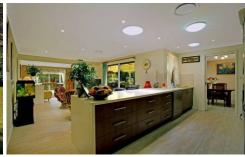

## **CASTLE HILL**

Delightful family home located in the prestigious Castlewood Estate. Massive 1079m2 block with a private bush outlook at the rear. New designer kitchen featuring Caesar stone benchtops, gas cooking and stainless steel appliances. Four bedrooms, ensuite to main bedroom, ducted air conditioning, double garage with drive through access + side access. Formal lounge and dining, tiled meals and family room + rumpus room featuring a bay window overlooking the rear yard. Enjoy entertaining outdoors under the huge pergola and there is plenty of room for a pool in the large backyard.