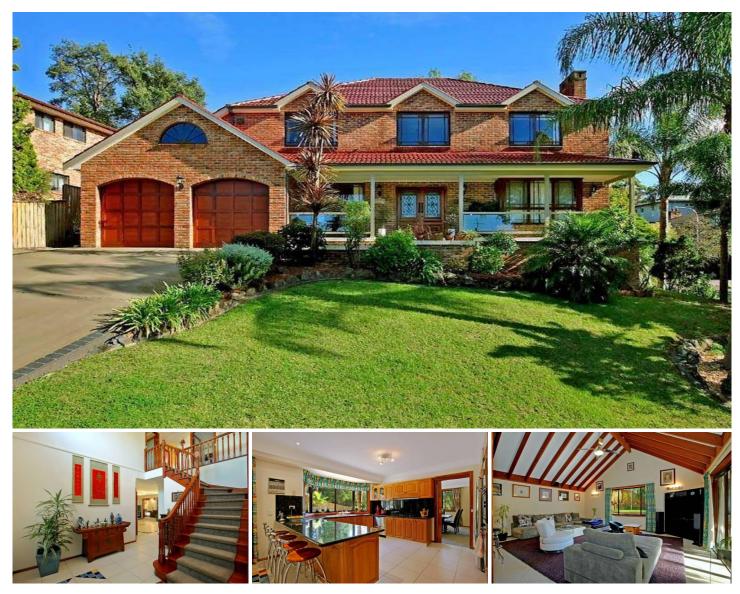

## CASTLE HILL

Elegant residence built by Lowry Homes in the prestigious Castlewood Estate. Located in a guiet street in an elevated position with great views. Beautifully renovated throughout with luxurious appointments. Boasting four double bedrooms, private study and three renovated bathrooms. Impressive foyer with double entry doors and timber staircase. Large timber and granite kitchen with stainless steel appliances and bay window. Formal lounge room with gas fireplace, dining room, tiled family and meals area + separate rumpus / billiard room featuring vaulted ceilings and wet bar. Pergola and grassed yard overlooking the tranquil inground swimming pool. Ducted air conditioning, security alarm + double auto garage. This home is sure to please the most discerning buyer. . Sold Price: \$885,000 Sold Date: 13 May 2009