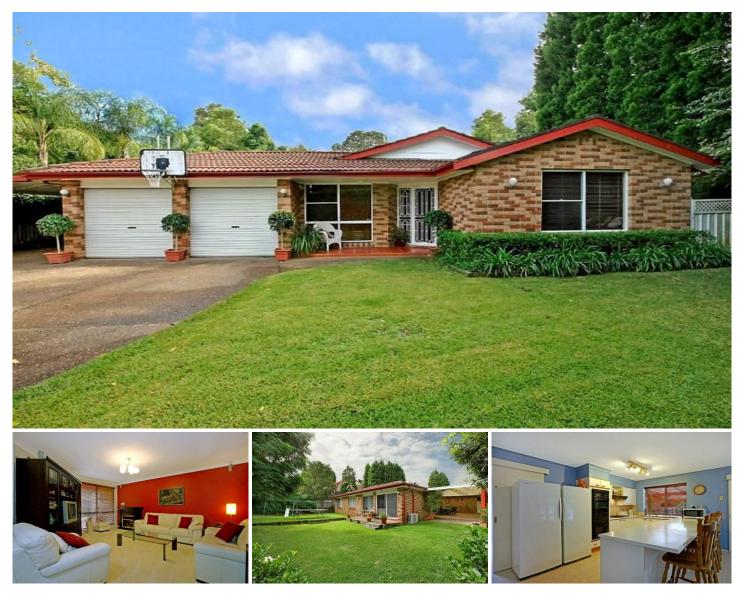

## **CASTLE HILL**

Well presented home located in a quiet culdesac. Conveniently located within walking distance to shops, transport & local schools. Great living areas consisting of a lounge, separate dining, family room adjoining gas eat in kitchen + rumpus room. Built-in wardrobes to all bedrooms + walk-in robe and ensuite to main bedroom. Excellent covered outdoor living area overlooking the private backyard. Double lock up garage + carport with access to the rear yard. A wonderful place to call home. Sold Price: \$650,000 Sold Date: 8/5/09

## 4 🛤 2 🚰 3 🚘

View

Land Size : 888 sqm

: https://www.gilmour.com.au/sale/nsw/hills/c astle-hill/residential/house/5619715

Craig Alexis 02 9899 3311