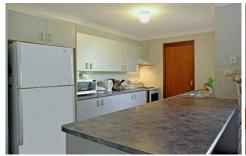

## **CASTLE HILL**

Conveniently located torrens titled Garden Home. Freestanding home built from sandstock brick on an easy care 354m2 block. Featuring three bedrooms all with built in wardrobes and the main has an ensuite. Good living space with a lounge and dining room plus a family area adjacent to the galley style kitchen with dishwasher. Air conditioning via a split system, separate laundry, lock up garage with internal access + extra car space at front. Rear covered pergola and a private paved yard. No strata fees! Calling all first home buyers!