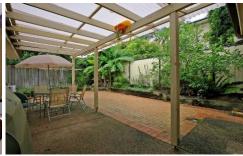

## **CASTLE HILL**

Conveniently located torrens titled Garden Home. Freestanding home built from sandstock brick on an easy care 354m2 block. Featuring three bedrooms all with built in wardrobes and the main has an ensuite. Good living space with a lounge and dining room plus a family area adjacent to the galley style kitchen with dishwasher. Air conditioning via a split system, separate laundry, lock up garage with internal access + extra car space at front. Rear covered pergola and a private paved yard. No strata fees! Calling all first home buyers!