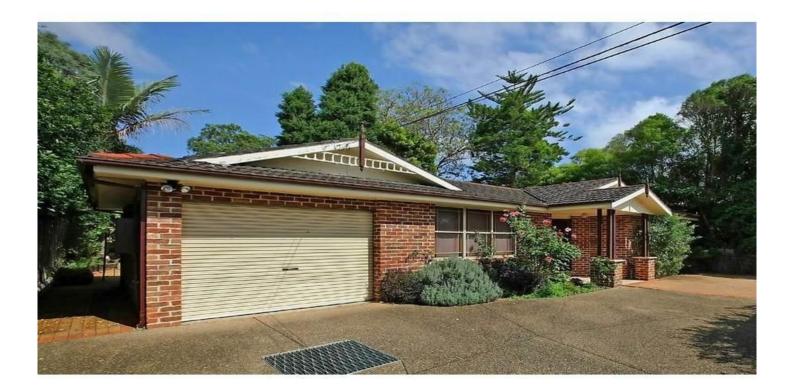

## **CASTLE HILL**

Conveniently located torrens titled Garden Home. Freestanding home built from sandstock brick on an easy care 354m2 block. Featuring three bedrooms all with built in wardrobes and the main has an ensuite. Good living space with a lounge and dining room plus a family area adjacent to the galley style kitchen with dishwasher. Air conditioning via a split system, separate laundry, lock up garage with internal access + extra car space at front. Rear covered pergola and a private paved yard. No strata fees! Calling all first home buyers!