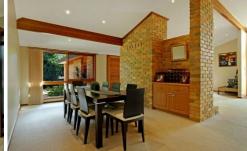

## **CASTLE HILL**

Immaculately presented Gentry Home. This beautifully maintained single level home has everything a growing family could wish for. Well designed home with four great sized bedrooms with built in wardrobes + generous study. Timber kitchen, formal lounge & dining rooms + family meals room. High ceilings, brick feature walls, alarm system, ducted air conditioning, ducted vacuum + double garage. Beautifully landscaped gardens with an outdoor living area overlooking the rear grassed yard on a large 856m2 block.