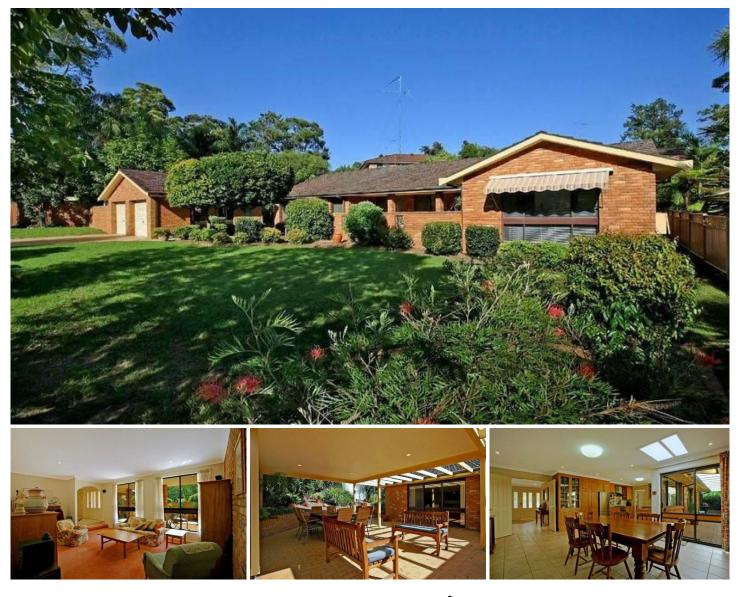

## **CASTLE HILL**

A Surprise Package! Looking for an easy to live in single level home located in the popular First Farm Estate? This is it! Four bedrooms with built-in wardrobes to all + separate study with built-in desk and shelves. Excellent living space with a generous sunken lounge, dining, family meals area, rumpus room+ 2nd rumpus room / billiard or home theatre. Open plan sassafras timber gas kitchen with plenty of cupboards and food preparation area. Both bathrooms have been renovated 18 months ago + awesome covered outdoor living area. Fantastic home that is wheel chair friendly on a large 900m2.

## 4 🛤 2 🚔 2 🚘

Land Size : 900 sqm View : https://ww

: https://www.gilmour.com.au/sale/nsw/hills/c astle-hill/residential/house/5619701

Craig Alexis 02 9899 3311