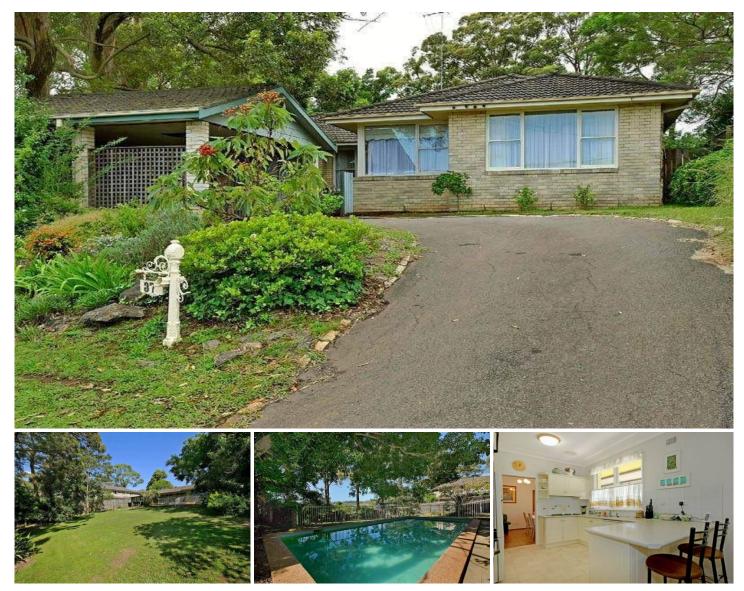

## **CASTLE HILL**

Exceptional location in a quiet crescent a short walk from Castle Towers, schools & transport. Four bedrooms plus study, modern kitchen + 9ft ceilings throughout. Formal lounge and dining, good sized rumpus/home office + two bathrooms. Stunning elevated northerly district views on a huge 1348m2 block. Single level home with fenced in ground pool, large level private rear yard + double carport.

## 4 🛤 2 🚰 2 🚘

- Land Size : 1348 sqm
- View : h

Gilmour

: https://www.gilmour.com.au/sale/nsw/hills/c astle-hill/residential/house/5619696

Gilmour Property Agents 02 9899 3311