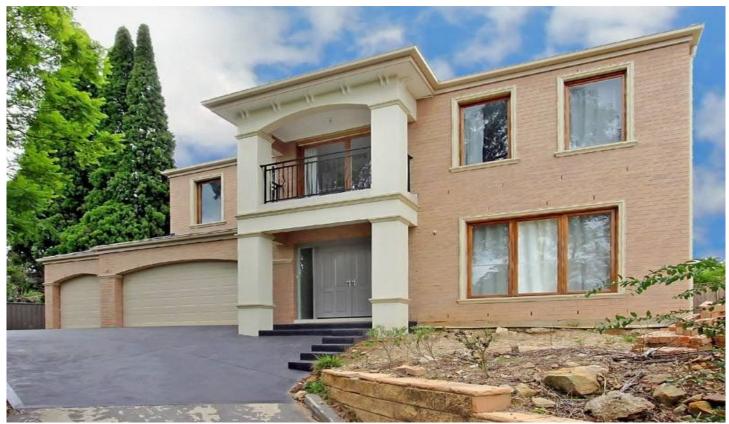

## 3 Aubrey Close CASTLE HILL NSW

Magnificent Eden Brae 'Madison' home set on a massive 1362sqm block. Four huge bedrooms plus a home office or library. Main bedroom has an amazing ensuite, walk-in robe + balcony. Other rooms: carpeted formal lounge and dining, tiled informal dining, family room, rumpus and upstairs rumpus. Separate to the house is an ideal billiard room featuring bi-fold doors with views of the bush. Spacious Caesar stone kitchen including stainless steel appliances and walk-in pantry. Three bathrooms and four toilets, auto triple garage, ducted air conditioning and vacuum + security alarm. Other features include downlights throughout + impressive wrought iron and timber staircase. Bank cheque required on auction day.