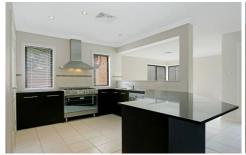

## 3 Aubrey Close CASTLE HILL NSW

Magnificent Eden Brae 'Madison' home set on a massive 1362sqm block. Four huge bedrooms plus a home office or library. Main bedroom has an amazing ensuite, walk-in robe + balcony. Other rooms: carpeted formal lounge and dining, tiled informal dining, family room, rumpus and upstairs rumpus. Separate to the house is an ideal billiard room featuring bi-fold doors with views of the bush. Spacious Caesar stone kitchen including stainless steel appliances and walk-in pantry. Three bathrooms and four toilets, auto triple garage, ducted air conditioning and vacuum + security alarm. Other features include downlights throughout + impressive wrought iron and timber staircase. Bank cheque required on auction day.