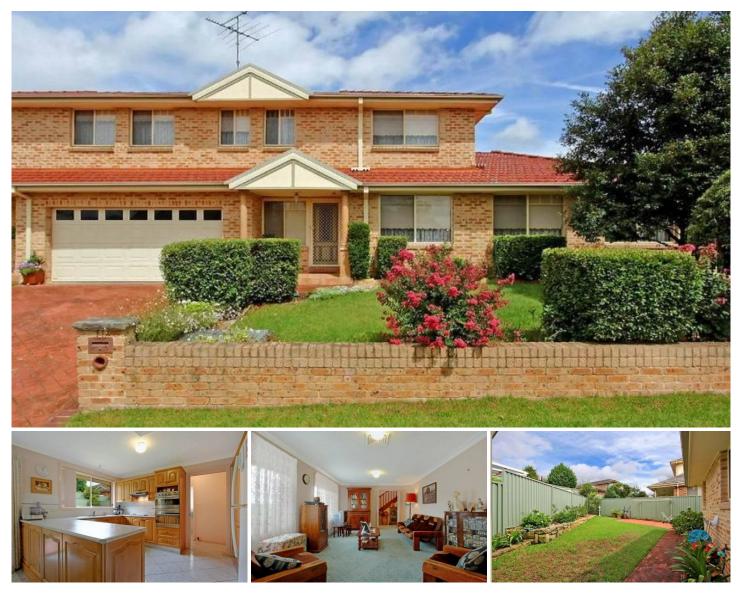

## **CASTLE HILL**

Immaculate architect designed and master built torrens titled duplex. Located in a quiet culdesac on the high side of the street surrounded by other quality homes. Fantastic living areas with a lounge and separate dining area + a generous family room off the Tasmanian oak eat in kitchen. Enjoy the sunny north aspect, established gardens and level rear yard with a garden shed for all those bits & bobs. The 3 bedrooms all have built in wardrobes and the main has an ensuite. Internal laundry, 3rd toilet + temperature is controlled via an Actron ducted system and other comforts include ducted vacuum, dishwasher and an auto double garage door. 3 🛤 2 🚔 2 🖨