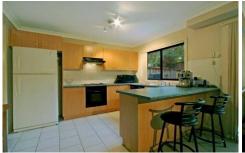

## **CASTLE HILL**

Wanting a townhouse larger than the average? Immaculate three bedroom townhouse with large open plan living areas. Modern kitchen, ducted air conditioning + double auto garage with storage area. Fantastic covered outdoor entertaining area plus a grassed yard with gardens. Bath tubs in both the ensuite and main bathroom, built-ins in every bedroom + 3rd toilet downstairs. Pool and tennis court in complex + walk to Castle Towers, Castle Hill RSL and schools.