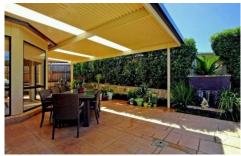

## **KELLYVILLE RIDGE**

Modern stylish family home set on a private 647sqm block. Lovely open plan designed residence offering four bedrooms + home office. Formal lounge and dining, informal dining and family room + large rumpus. Impressive entry foyer + modern kitchen with stainless steel appliances. Auto double garage with workshop space and internal access to the house. Huge covered outdoor entertaining area with amazing gardens which provide privacy. Other features include: ducted air conditioning, drip irrigation, security alarm, large tiled balcony, water feature, gas cooking, spa bath + additional split system air conditioning.