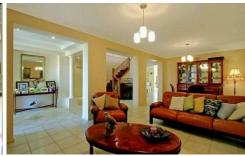

## **KELLYVILLE RIDGE**

Modern stylish family home set on a private 647sqm block. Lovely open plan designed residence offering four bedrooms + home office. Formal lounge and dining, informal dining and family room + large rumpus. Impressive entry foyer + modern kitchen with stainless steel appliances. Auto double garage with workshop space and internal access to the house. Huge covered outdoor entertaining area with amazing gardens which provide privacy. Other features include: ducted air conditioning, drip irrigation, security alarm, large tiled balcony, water feature, gas cooking, spa bath + additional split system air conditioning.