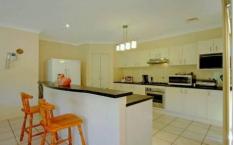

## **KELLYVILLE RIDGE**

Modern stylish family home set on a private 647sqm block. Lovely open plan designed residence offering four bedrooms + home office. Formal lounge and dining, informal dining and family room + large rumpus. Impressive entry foyer + modern kitchen with stainless steel appliances. Auto double garage with workshop space and internal access to the house. Huge covered outdoor entertaining area with amazing gardens which provide privacy. Other features include: ducted air conditioning, drip irrigation, security alarm, large tiled balcony, water feature, gas cooking, spa bath + additional split system air conditioning.