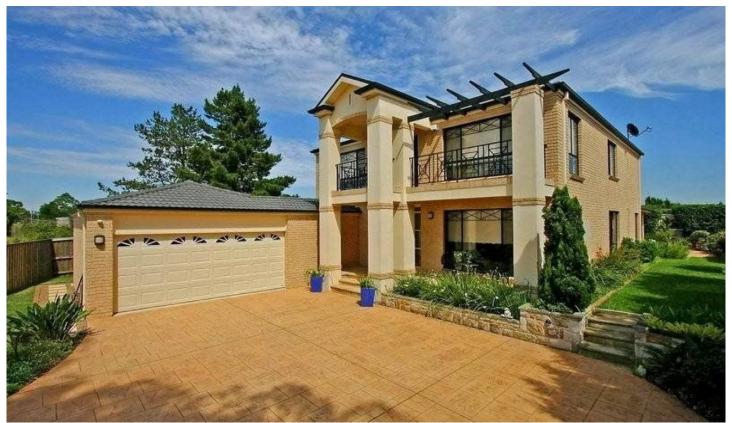

## **KELLYVILLE RIDGE**

Modern stylish family home set on a private 647sqm block. Lovely open plan designed residence offering four bedrooms + home office. Formal lounge and dining, informal dining and family room + large rumpus. Impressive entry foyer + modern kitchen with stainless steel appliances. Auto double garage with workshop space and internal access to the house. Huge covered outdoor entertaining area with amazing gardens which provide privacy. Other features include: ducted air conditioning, drip irrigation, security alarm, large tiled balcony, water feature, gas cooking, spa bath + additional split system air conditioning.