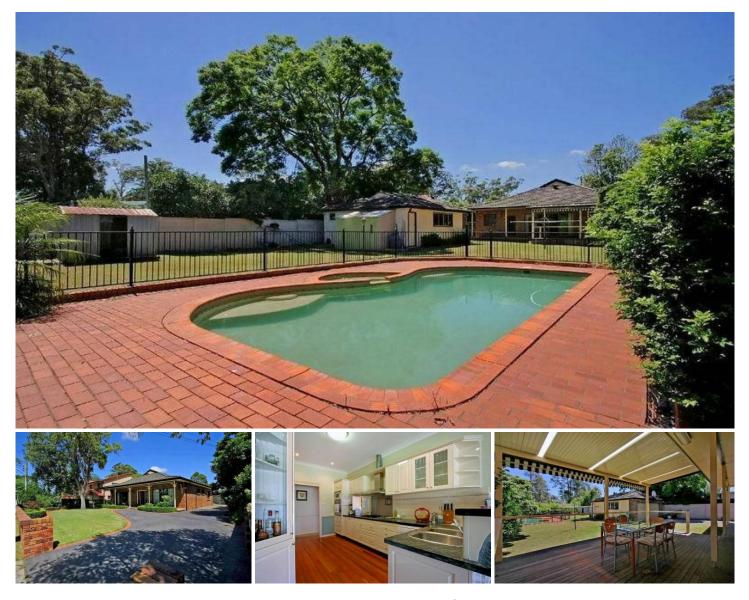

## **CASTLE HILL**

Located in the highly sought after East Excelsior estate on a 1080m2 level block. Four bedroom home with private study. Full brick construction, renovated granite kitchen, polished timber floors + high ceilings. Formal lounge and dining rooms + meals / family room overlooking the spacious rear yard great for kids. In-ground pool, oversized double lock up garage + located in a quiet tree lined street. The property has a DA approval for a subdivision of the rear block for two separate titles.