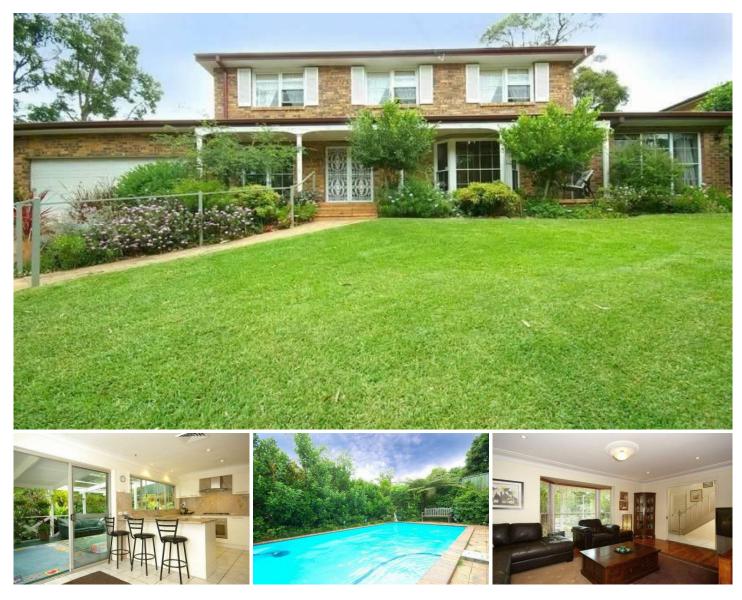

## **CASTLE HILL**

Beautifully presented family home. Located on the high side of a quiet cul-de-sac in the East Excelsior Estate. Featuring four bedrooms plus study and two bathrooms and downstairs powder room. As new granite kitchen with gas cooking, meals and family area + rumpus room complete with a separate entrance. Lovely outdoor covered entertaining area which overlooks the extensively landscaped rear yard and in ground solar heated swimming pool. Ducted air conditioning, good sized double lock up garage with auto doors. Large 8000 litre rain water tank with pump, huge 930m2 approx block + walk to bus, parks and shops.