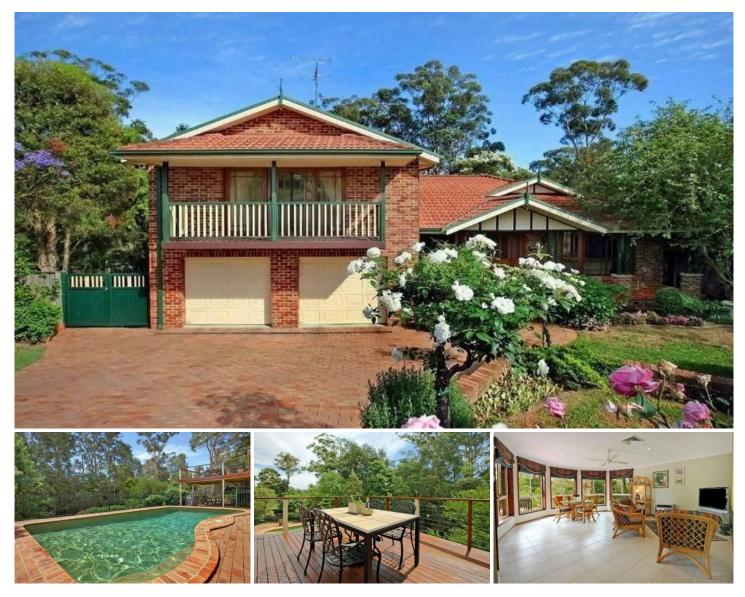

## **CASTLE HILL**

Located in a quiet cul-de-sac in the sought after Castlewood Estate in a lovely tranquil bush setting. Four bedrooms and study, all bedrooms have built in wardrobes and the main has a generous walk in robe and ensuite. Great living space with lounge and dining rooms + family meals and relaxing area close to the granite and timber gourmet kitchen with pantry. Downstairs rumpus room with polished timber floors and a slow combustion fire. Three bathrooms, internal access to the double auto garage, ducted air conditioning and vacuum + alarm system. Outside to an awesome timber entertainers deck which over looks the 1314m2 block including a salt water fenced in ground pool and landscaped backyard.