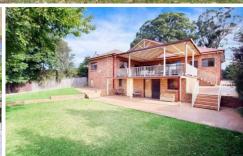

## **CASTLE HILL**

Charm and character filled with high ceilings, slow combustion fire place and bull nose verandahs. Sitting on a lovely 836m2 block with a large backyard and side access to park the boat or trailer. Three bedrooms all with built in wardrobes and an ensuite to the main bedroom. There is a separate study or hobby room with built in cupboards and a storage room/workshop. Living consists of a generous lounge and dining room plus a casual family meals area adjoining the kitchen. Relax on the awesome covered entertaining area great for parties or large family gatherings. You will like the location size and condition!