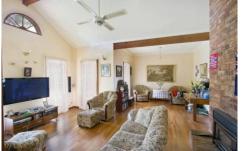

## **CASTLE HILL**

Charm and character filled with high ceilings, slow combustion fire place and bull nose verandahs. Sitting on a lovely 836m2 block with a large backyard and side access to park the boat or trailer. Three bedrooms all with built in wardrobes and an ensuite to the main bedroom. There is a separate study or hobby room with built in cupboards and a storage room/workshop. Living consists of a generous lounge and dining room plus a casual family meals area adjoining the kitchen. Relax on the awesome covered entertaining area great for parties or large family gatherings. You will like the location size and condition!