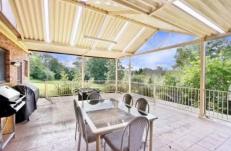

## **CASTLE HILL**

Charm and character filled with high ceilings, slow combustion fire place and bull nose verandahs. Sitting on a lovely 836m2 block with a large backyard and side access to park the boat or trailer. Three bedrooms all with built in wardrobes and an ensuite to the main bedroom. There is a separate study or hobby room with built in cupboards and a storage room/workshop. Living consists of a generous lounge and dining room plus a casual family meals area adjoining the kitchen. Relax on the awesome covered entertaining area great for parties or large family gatherings. You will like the location size and condition!