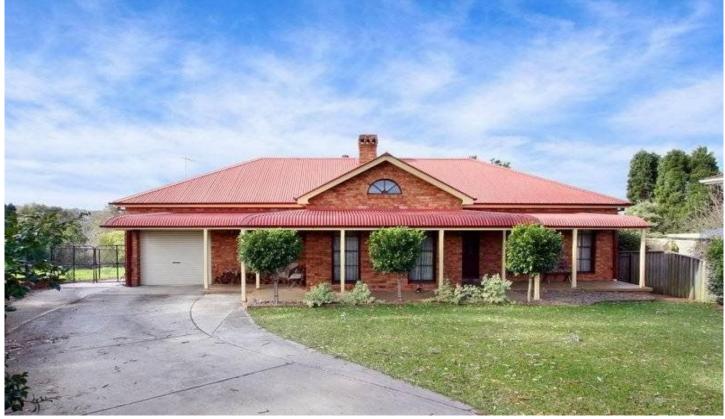

## **CASTLE HILL**

Charm and character filled with high ceilings, slow combustion fire place and bull nose verandahs. Sitting on a lovely 836m2 block with a large backyard and side access to park the boat or trailer. Three bedrooms all with built in wardrobes and an ensuite to the main bedroom. There is a separate study or hobby room with built in cupboards and a storage room/workshop. Living consists of a generous lounge and dining room plus a casual family meals area adjoining the kitchen. Relax on the awesome covered entertaining area great for parties or large family gatherings. You will like the location size and condition!