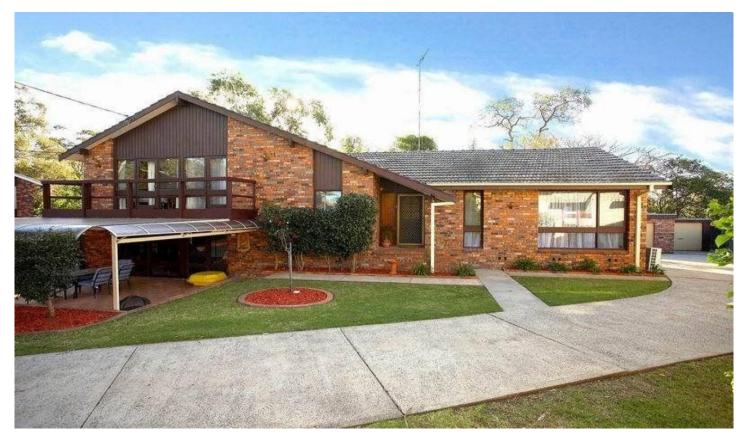

## **CASTLE HILL**

Split level home located in a quite cul-de-sac within walking distance to schools, Coolong reserve, playground, dog park, Roxborough Park pool and rose gardens. Four bedrooms, three bathrooms + polished timber floors in the formal lounge and dining areas. Timber kitchen with meals area + separate rumpus room downstairs with bathroom, ideal in-law accommodation/teenagers retreat. North facing rear yard with in-ground pool + large tiled covered entertainment area. Ducted air conditioning, plus spilt system & double garage.