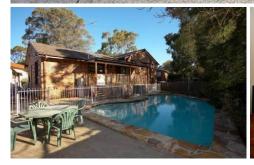

## **CASTLE HILL**

Seeking in-law accommodation? Split level home located in a quite cul-de-sac within walking distance to schools, Coolong reserve, playground, dog park, Roxborough Park pool and rose gardens. Four bedrooms, three bathrooms + polished timber floors in the formal lounge and dining areas. Timber kitchen with meals area + separate rumpus room downstairs with bathroom, ideal in-law accommodation/teenagers retreat. North facing rear yard with in-ground pool + large tiled covered entertainment area. Ducted air conditioning, plus spilt system & double garage.