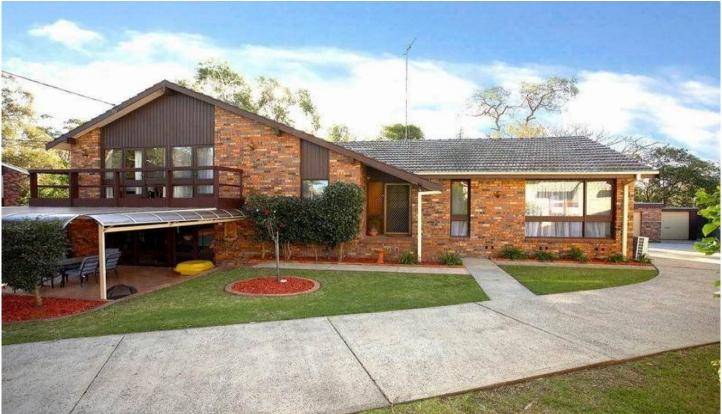

## **CASTLE HILL**

Seeking in-law accommodation? Split level home located in a quite cul-de-sac within walking distance to schools, Coolong reserve, playground, dog park, Roxborough Park pool and rose gardens. Four bedrooms, three bathrooms + polished timber floors in the formal lounge and dining areas. Timber kitchen with meals area + separate rumpus room downstairs with bathroom, ideal in-law accommodation/teenagers retreat. North facing rear yard with in-ground pool + large tiled covered entertainment area. Ducted air conditioning, plus spilt system & double garage.