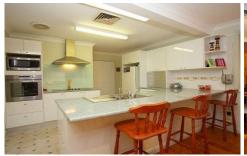

## **CASTLE HILL**

Located in a guiet street within walking distance to Castle Hill Primary and High Schools & Castle towers. This single level blonde brick home has a new terracotta roof, a new polyurethane kitchen, main bathroom and ensuite. The polished floor boards throughout add character and the four bedrooms, 2 of which are double size rooms all have built in wardrobes. Great living space with formal lounge and dining rooms and a large family room incorporating a meals and relaxing area. Outside to a generous deck, established gardens and a level grassed yard which benefits from a perfect sunny north aspect. There is side access for the largest of boats, caravan or a trailer and there is a tandem garage (single width but double deep) + a carport under the roofline of the house. Other features include: ducted air conditioning, ceiling fans, auto garage door + garden shed for storage. Top location