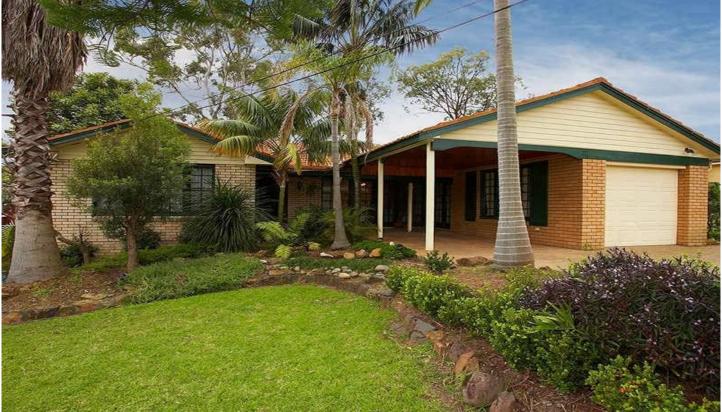

## **CASTLE HILL**

Located in a guiet street within walking distance to Castle Hill Primary and High Schools & Castle towers. This single level blonde brick home has a new terracotta roof, a new polyurethane kitchen, main bathroom and ensuite. The polished floor boards throughout add character and the four bedrooms, 2 of which are double size rooms all have built in wardrobes. Great living space with formal lounge and dining rooms and a large family room incorporating a meals and relaxing area. Outside to a generous deck, established gardens and a level grassed yard which benefits from a perfect sunny north aspect. There is side access for the largest of boats, caravan or a trailer and there is a tandem garage (single width but double deep) + a carport under the roofline of the house. Other features include: ducted air conditioning, ceiling fans, auto garage door + garden shed for storage. Top location