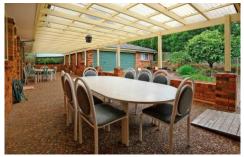

## **CASTLE HILL**

Immaculate home in excellent condition inside and out. Located in a quiet cul-de-sac on the high side with side access. Four bedrooms, two bathrooms and four car garaging with workshop area ideal for the tradesperson. Formal lounge and dining, meals/family adjoins the kitchen, tiled family room + second detached garage ideal for a games/rumpus room. Large covered pergola at rear + very private back yard with north aspect. Other features include 2 separate spilt air conditioning units & security alarm system.