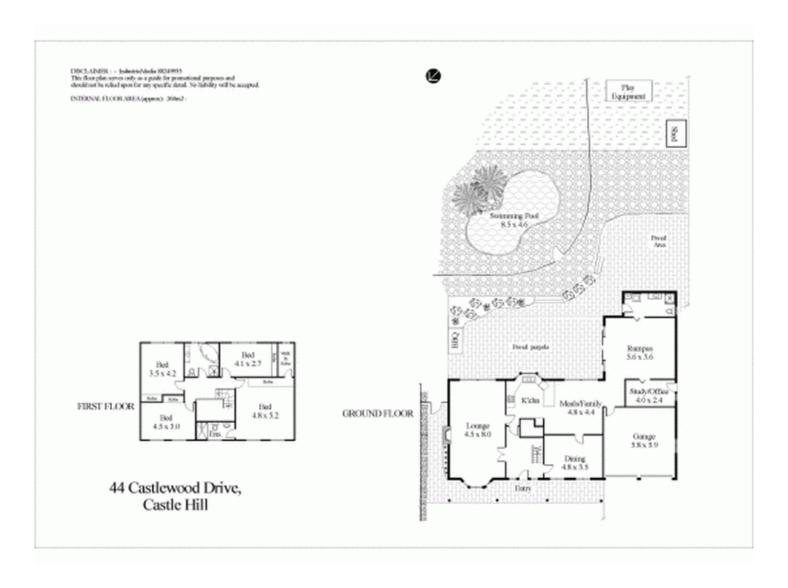

## **CASTLE HILL**

Outstanding Family Home in the ever popular Castlewood Estate. Tastefully decorated and well maintained this spacious home will appeal. Featuring four large bedrooms, main with walk in robe, three living areas, huge dining room, study, three bathrooms, timber granite kitchen, ducted climate control and a double garage with internal access. Outside features include a covered entertaining pergola overlooking an inviting solar heated pool and private yard on 880sqm of land. A very special living environment.