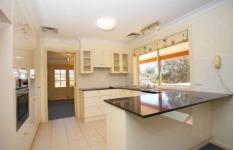

## **WEST PENNANT HILLS**

A lovely colonial style 5 bedroom home in a quiet Crescent amongst other quality residences. Offering a perfect north aspect to the back yard with a fenced, in ground salt water pool & spa, paved entertainment area, covered pergola and large grassed yard. The bedrooms are a generous size and most have built in cupboards and the main has an ensuite. Oodles of living space with an oversized lounge, separate dining, family meals/relaxing and a rumpus room. The gourmet Granite & polyurethane kitchen overlooks the back yard. The double auto garage provides internal access to the house and the ducted air conditioning takes care of all the extremes in temperature. A fantastic location, great aspect and the family will love it!!