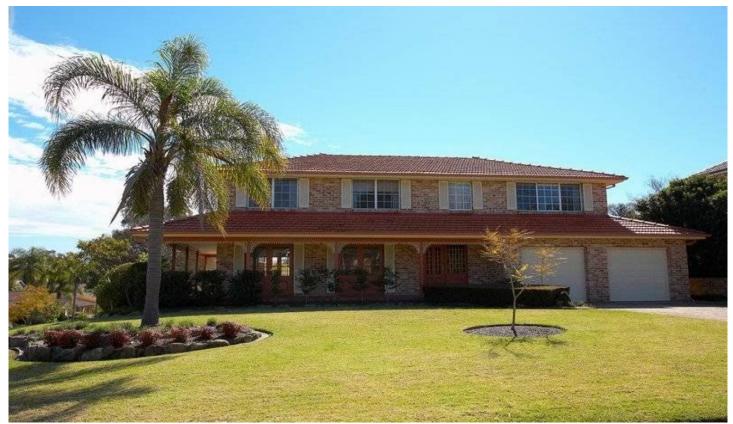

## **WEST PENNANT HILLS**

A lovely colonial style 5 bedroom home in a quiet Crescent amongst other quality residences. Offering a perfect north aspect to the back yard with a fenced, in ground salt water pool & spa, paved entertainment area, covered pergola and large grassed yard. The bedrooms are a generous size and most have built in cupboards and the main has an ensuite. Oodles of living space with an oversized lounge, separate dining, family meals/relaxing and a rumpus room. The gourmet Granite & polyurethane kitchen overlooks the back yard. The double auto garage provides internal access to the house and the ducted air conditioning takes care of all the extremes in temperature. A fantastic location, great aspect and the family will love it!!