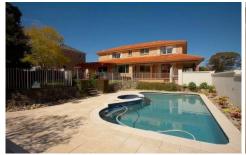

## **WEST PENNANT HILLS**

A lovely colonial style 5 bedroom home in a quiet Crescent amongst other quality residences. Offering a perfect north aspect to the back yard with a fenced, in ground salt water pool & spa, paved entertainment area, covered pergola and large grassed yard. The bedrooms are a generous size and most have built in cupboards and the main has an ensuite. Oodles of living space with an oversized lounge, separate dining, family meals/relaxing and a rumpus room. The gourmet Granite & polyurethane kitchen overlooks the back yard. The double auto garage provides internal access to the house and the ducted air conditioning takes care of all the extremes in temperature. A fantastic location, great aspect and the family will love it!!