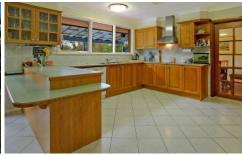

## **CASTLE HILL**

Fantastic family home in the ever popular East Excelsior area. Formal lounge, separate dining, family room and separate rumpus opening onto a paved entertaining / play area. Four bedrooms + study, two bathrooms, downstairs powder room and a very generous modern kitchen adjoining a large covered deck. Polished timber floors, air conditioning and a double garage with internal access. Fully landscaped with a level grassed yard on a big 923 m2 block in a quiet private location.