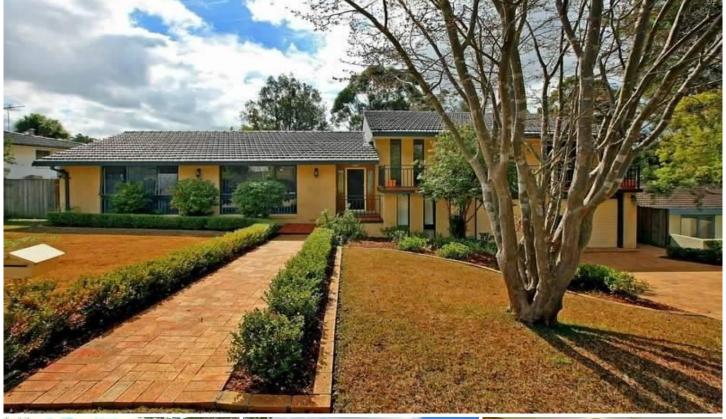

## **CASTLE HILL**

Fantastic family home in the ever popular East Excelsior area. Formal lounge, separate dining, family room and separate rumpus opening onto a paved entertaining / play area. Four bedrooms + study, two bathrooms, downstairs powder room and a very generous modern kitchen adjoining a large covered deck. Polished timber floors, air conditioning and a double garage with internal access. Fully landscaped with a level grassed yard on a big 923 m2 block in a quiet private location.