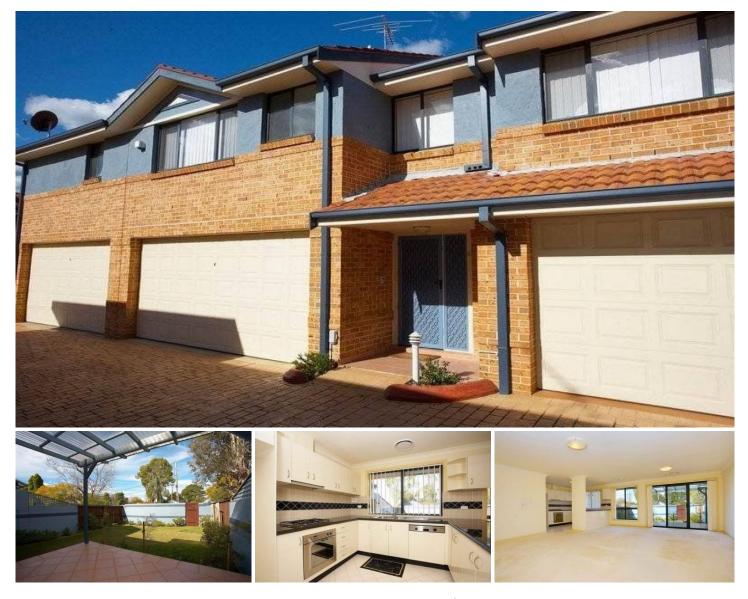

## NORTHMEAD

Located in a quiet culdesac in easy reach of the M2 & city Bus this outstanding townhouse is in a small complex of 10 and is the only one with its own street entrance into the back yard. Spacious light bright & airy with 3 good sized bedrooms all with built in wardrobes & the main has a walk in robe & ensuite. Generous open plan living with an awesome Granite & Poly gas gourmet kitchen with a ducted range hood and stainless steel Italian appliances. The grassed backyard is level and big enough for the swing set and for the kids to run around. The double auto garage has internal access and the property is loaded with goodies like ducted air conditioning, video intercom a dishwasher, alarm system and a spa bath in the main bathroom. 3 🛤 2 🚔 2 🚘