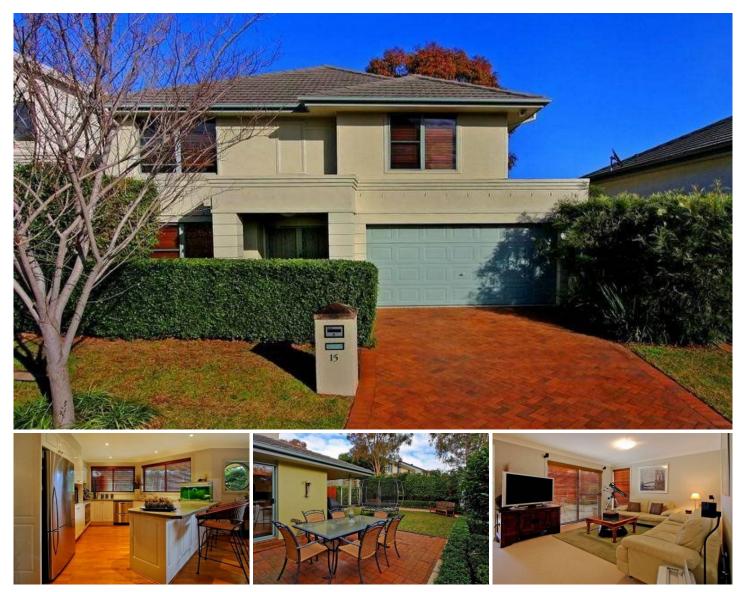

## **BELLA VISTA**

Modern town home in immaculate condition located in the sought after Swallow Ridge Estate. Three bedrooms + study, ensuite with double vanity + walk-in fitted out robe to main. Stunning polyurethane chefs kitchen appointed with 40mm granite benchtops and a gas cooktop, adjoining meals area with timber floors + separate lounge and dining room. Ducted air, alarm system, downstairs powder room + auto double lock up garage with storage. Ultimate low maintenance living with a small private yard and garden with water feature. Quiet community titled neighbourhood enjoying a tennis court and swimming pool. 3 🛤 2 🚔 2 🚘